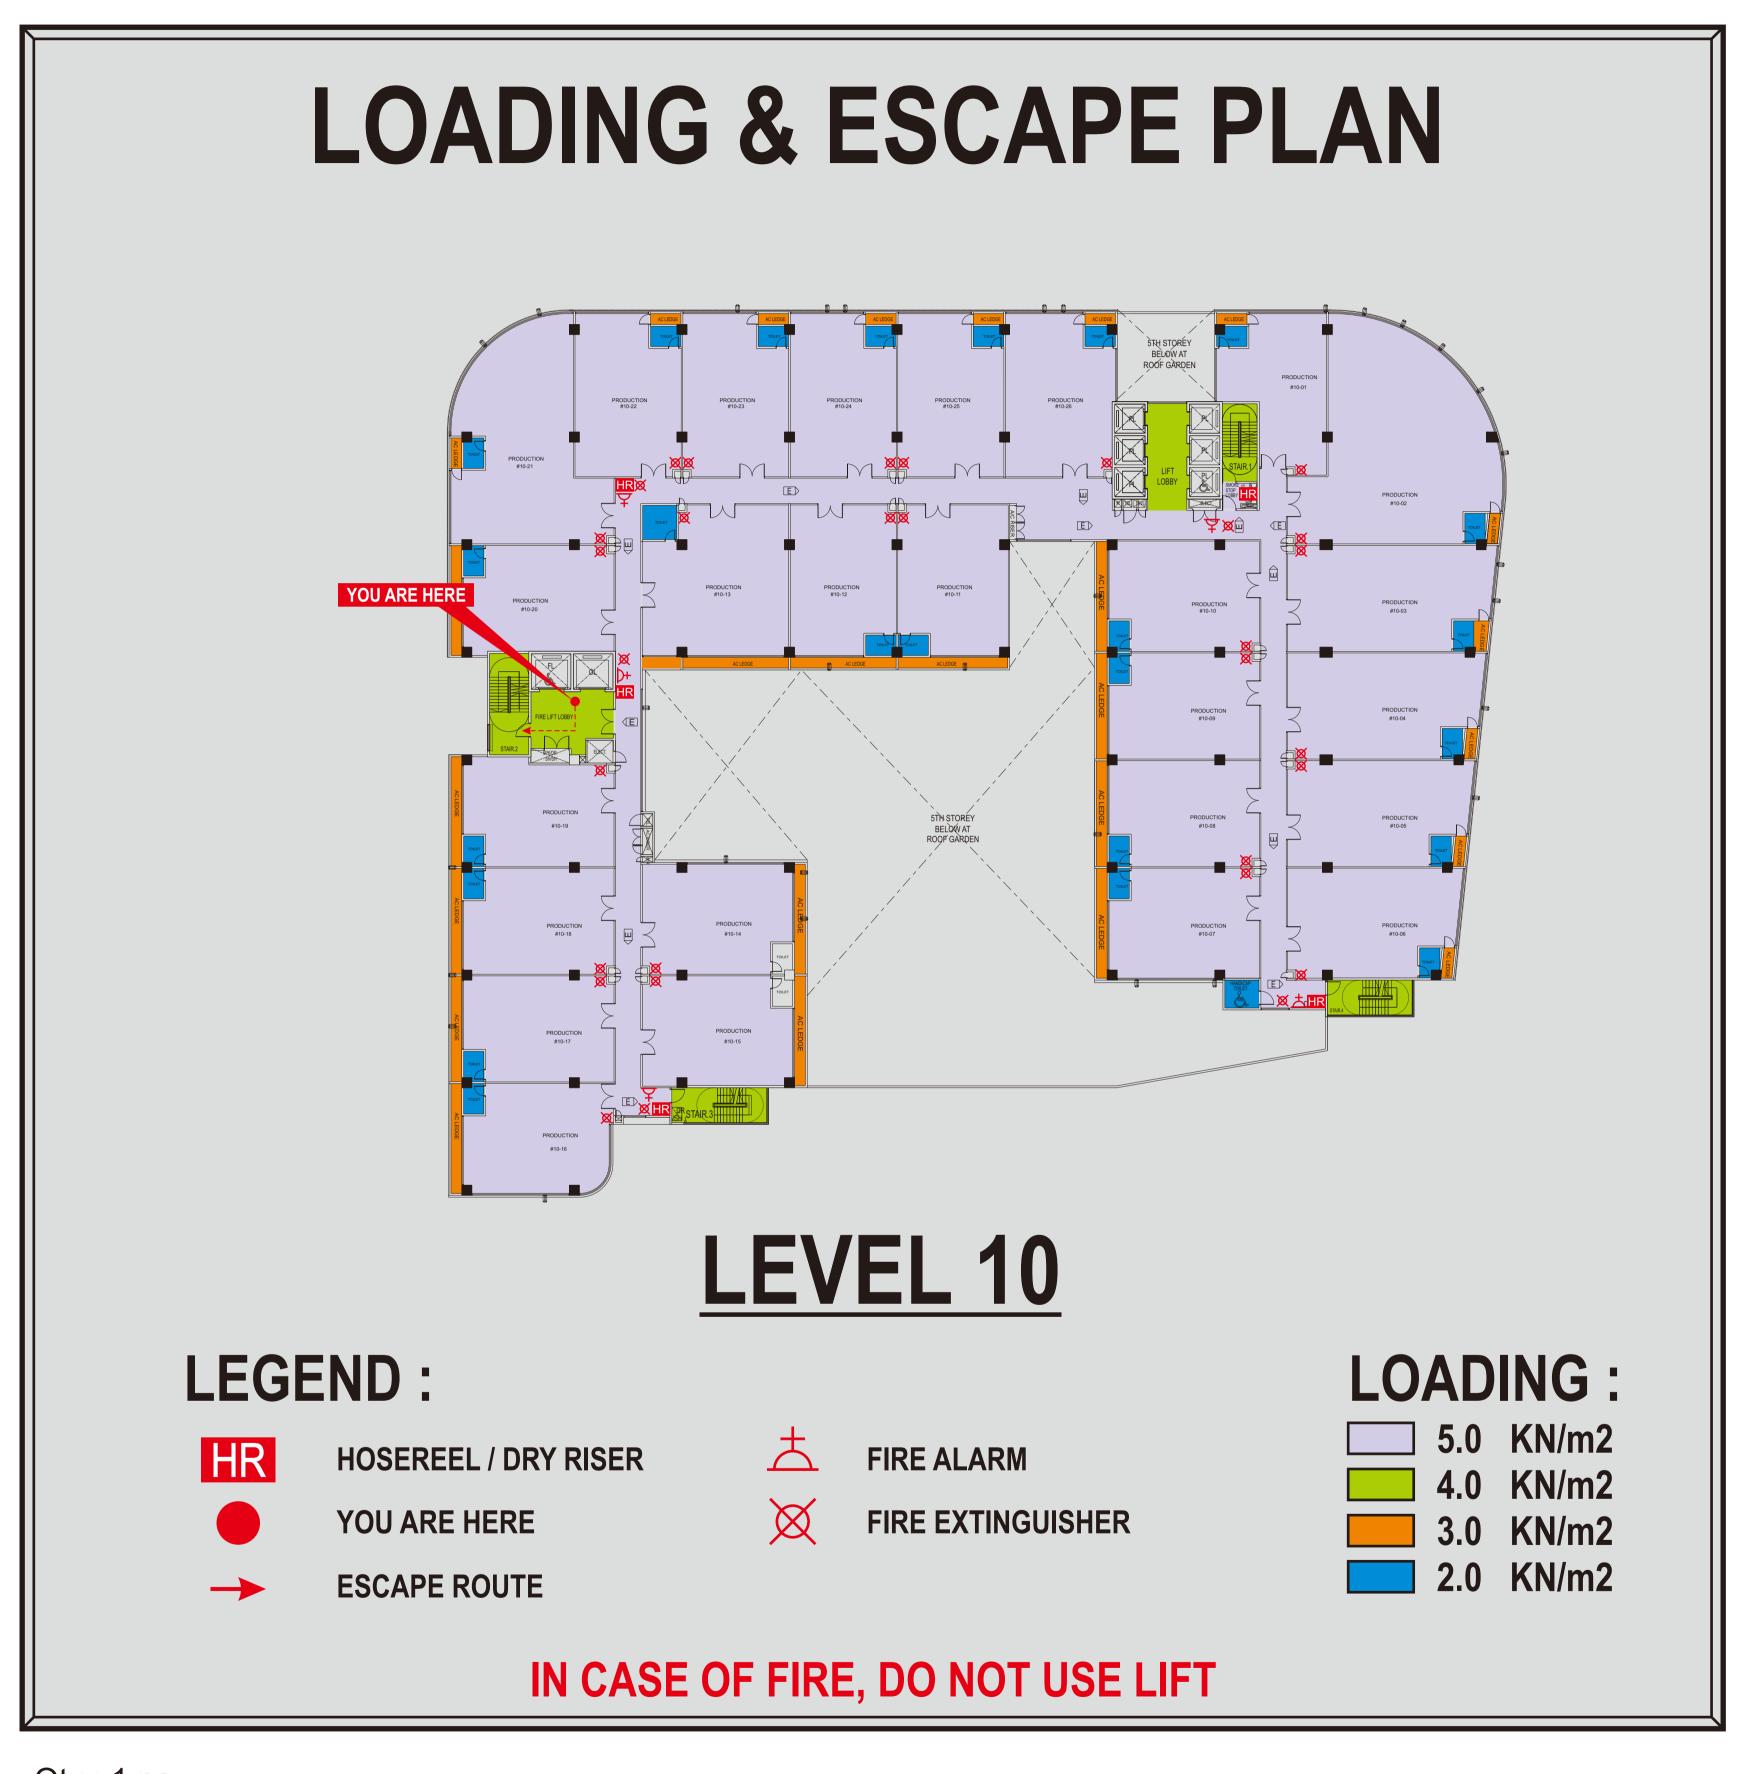

n on this plan are in accordance with the provisions of the Building Control Regulations and the acceptable solutions in the Approved Document.

SUB CONTRACTOR:



#### **CRIMSIGN GRAPHICS Pte Ltd**

80 Genting Lane Ruby Industrial Complex #06 - 04 Genting Block Singapore 349565 Telephone: 65 - 7455012 Facsimile: 65 - 7434709

Email: crimsign@singnet.com.sg



#### PROJECT TITLE:

PROJECT NAME:

PROPOSED ELECTION OF A 10 STOREY MULTIPLE USER LIGHT INDUSTRIAL DEVELOPMENT (TOTAL: 201 STRATA FACTORY UNITS) WITH CARPARKS AND SUBSTATION ON LOT 06470-0000 MK 23 AT 140, PAYA LEBAR ROAD(GEYLANG PLANNING AREA)

DRAWING TITLE:

SIGNAGE DETAIL FOR BUILDING TOP

CHECKED BY: SCALE: DATE: OCT 2013 FLEX 1:1 REV

**DRAWING NO:** FONT: ARIAL NARROW (BOLD) | CG / AZ / SIGN / S10.18 | AC(AZ)-10534

JOB NO:





Stamp & Sign

#### OWNER / DEVELOPER'S

## ascendas ASCENDAS (UBI) Pte Ltd

#4 - 01 The Galen SINGAPORE 117525

#### TEL: (65) 65088777

- ARCHITECT'S ADDRESS: 1. GRACE YOUNG KOK INN, NRIC NO: S0090832J hereby certify subject to any waiver / modification granted under section 6A of the Building Control Act (Cap 29).
- a) the preparation of these building plan are in accordance with the Building Control Regulations; and
- b) the building / building works shown on this plan are in accordance with the provisions of the Building Control Regulations and the acceptable solutions in the Approved Document.

#### SUB CONTRACTOR:



#### **CRIMSIGN GRAPHICS Pte Ltd**

80 Genting Lane Ruby Industrial Complex #06 - 04 Genting Block Singapore 349565 Telephone: 65 - 7455012 Facsimile: 65 - 7434709 E