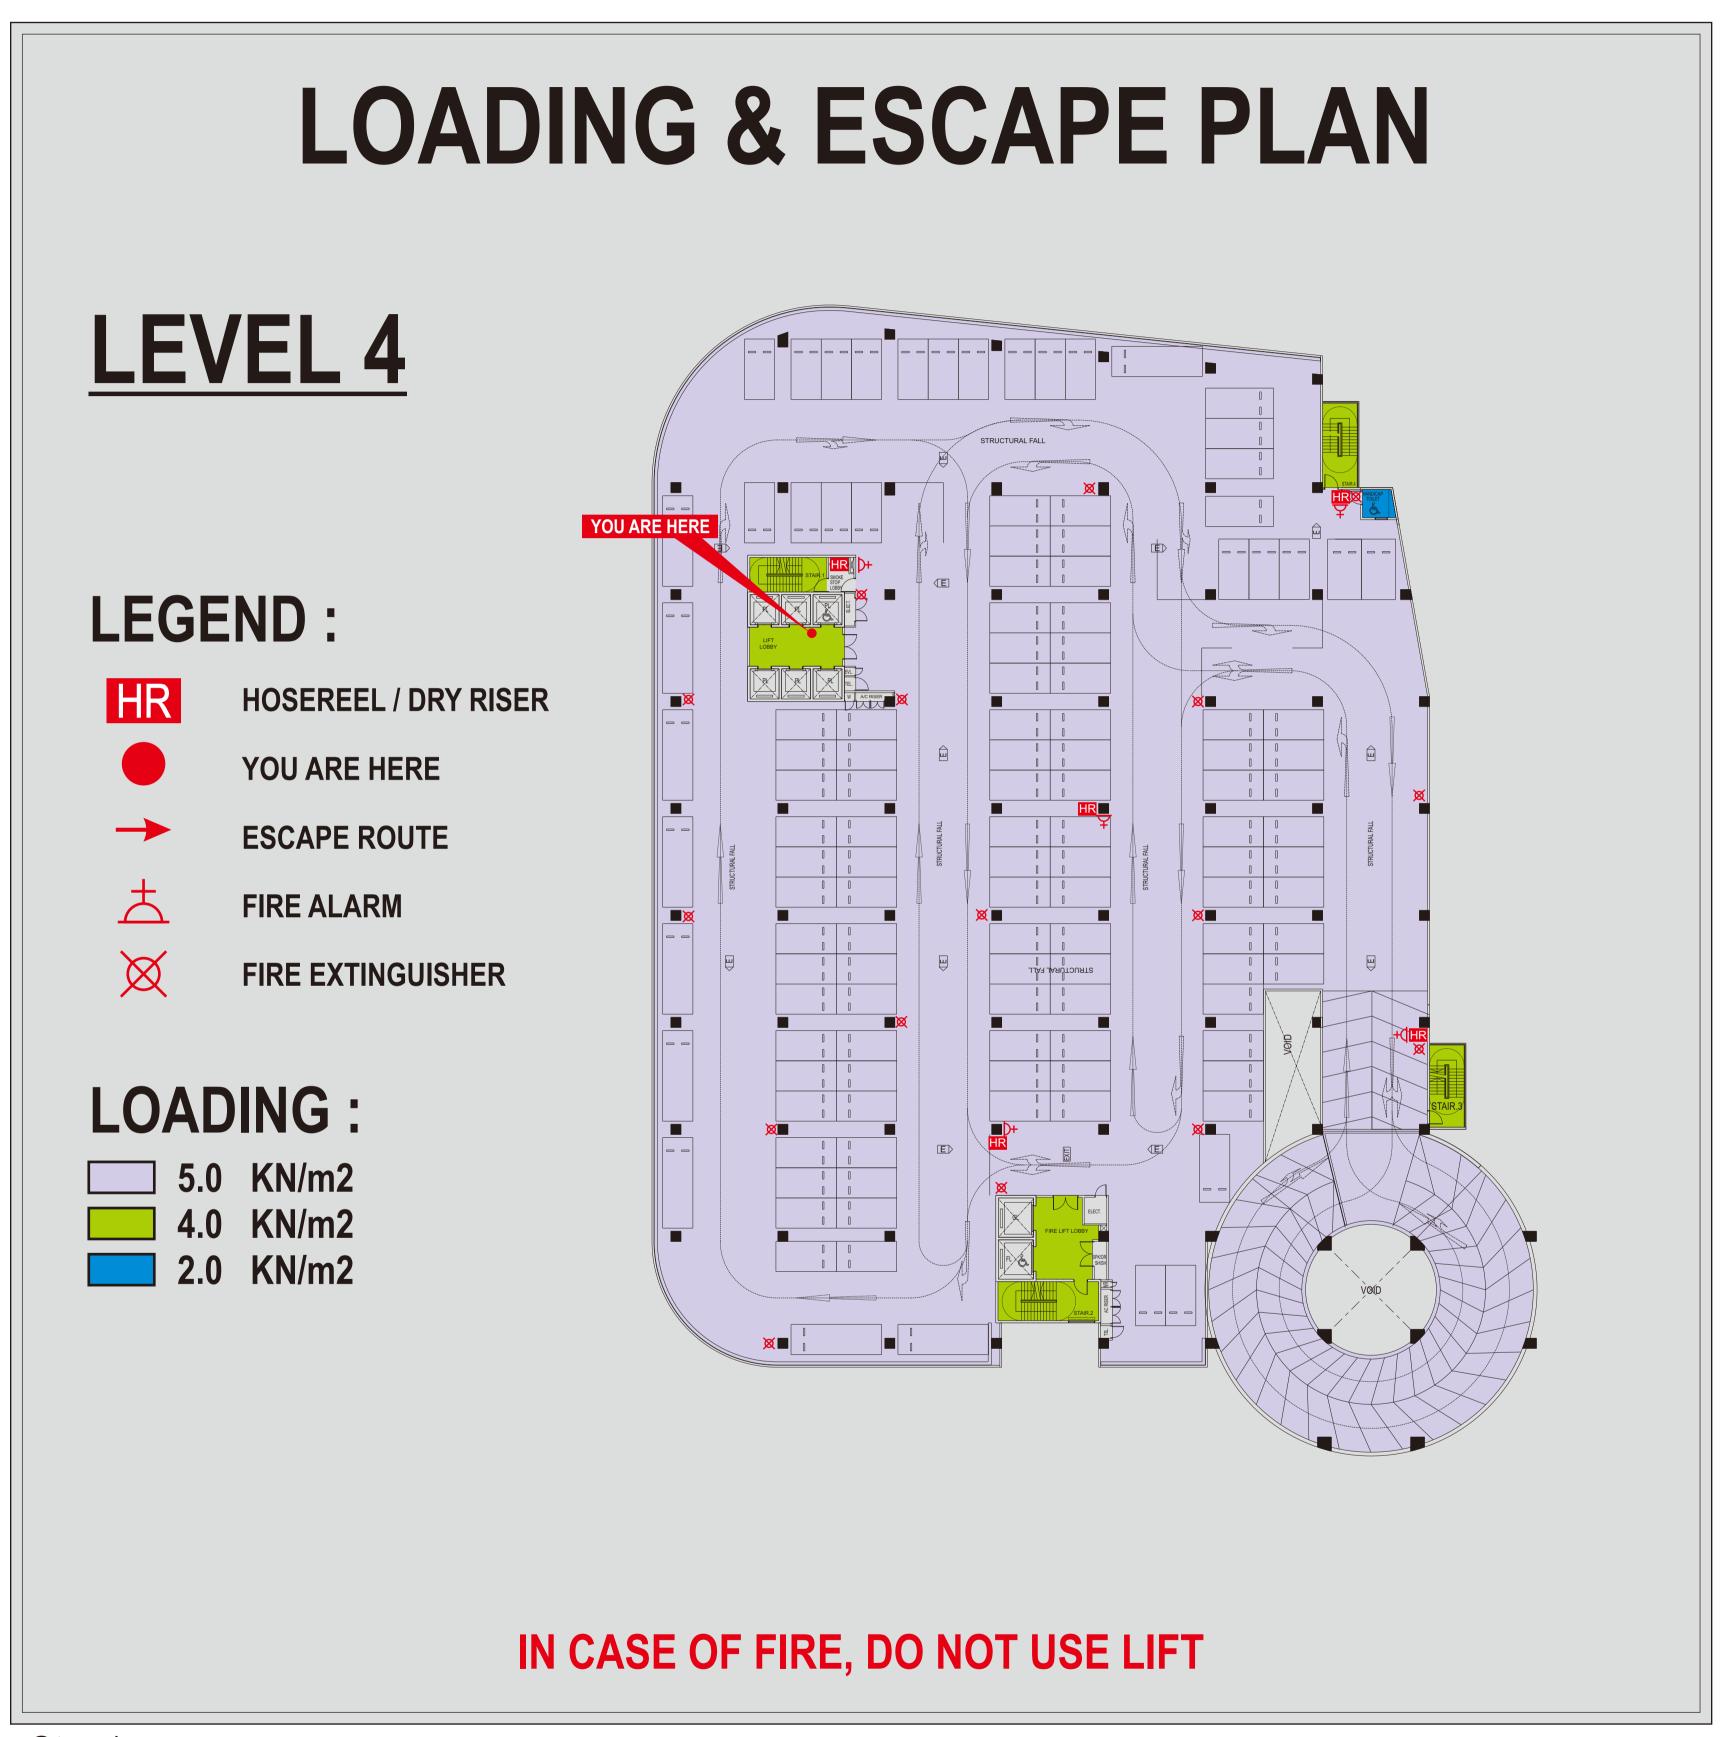

plan are in accordance with the provisions of the Building Control Regulations and the acceptable solutions in the Approved Document.

SUB CONTRACTOR:



#### **CRIMSIGN GRAPHICS Pte Ltd**

80 Genting Lane Ruby Industrial Complex #06 - 04 Genting Block Singapore 349565 Telephone: 65 - 7455012 Facsimile: 65 - 7434709 Email: crimsign@singnet.com.sg

PROJECT NAME:



#### PROJECT TITLE:

PROPOSED ELECTION OF A 10 STOREY MULTIPLE USER LIGHT INDUSTRIAL DEVELOPMENT (TOTAL : 201 STRATA FACTORY UNITS) WITH CARPARKS AND SUBSTATION ON LOT 06470-0000 MK 23 AT 140, PAYA LEBAR ROAD(GEYLANG PLANNING AREA)

DRAWING TITLE:

SIGNAGE DETAIL FOR BUILDING TOP

CHECKED BY: SCALE: DATE: DRAWN BY: OCT 2013 FLEX 1:1 REV

**DRAWING NO:** FONT: ARIAL NARROW (BOLD) | CG / AZ / SIGN / S10.07 | AC(AZ)-10534

JOB NO:



| REV | DATE | REMARKS |
|-----|------|---------|
|     |      |         |
|     |      |         |
|     |      |         |
|     |      |         |
|     |      |         |
|     |      |         |
|     |      |         |
|     |      |         |
|     |      |         |
|     |      |         |
|     |      |         |
|     |      |         |
|     |      |         |
|     |      |         |
|     |      |         |
|     |      |         |
|     |      |         |
|     |      |         |
|     |      |         |
|     |      |         |
|     |      |         |

### **AS-BUILT**

#### OWNER / DEVELOPER'S



#4 - 01 The Galen SINGAPORE 117525 TEL: (65) 65088777

#### ARCHITECT'S ADDRESS:

- 1. GRACE YOUNG KOK INN, NRIC NO: S0090832J hereby certify subject to any waiver / modificati