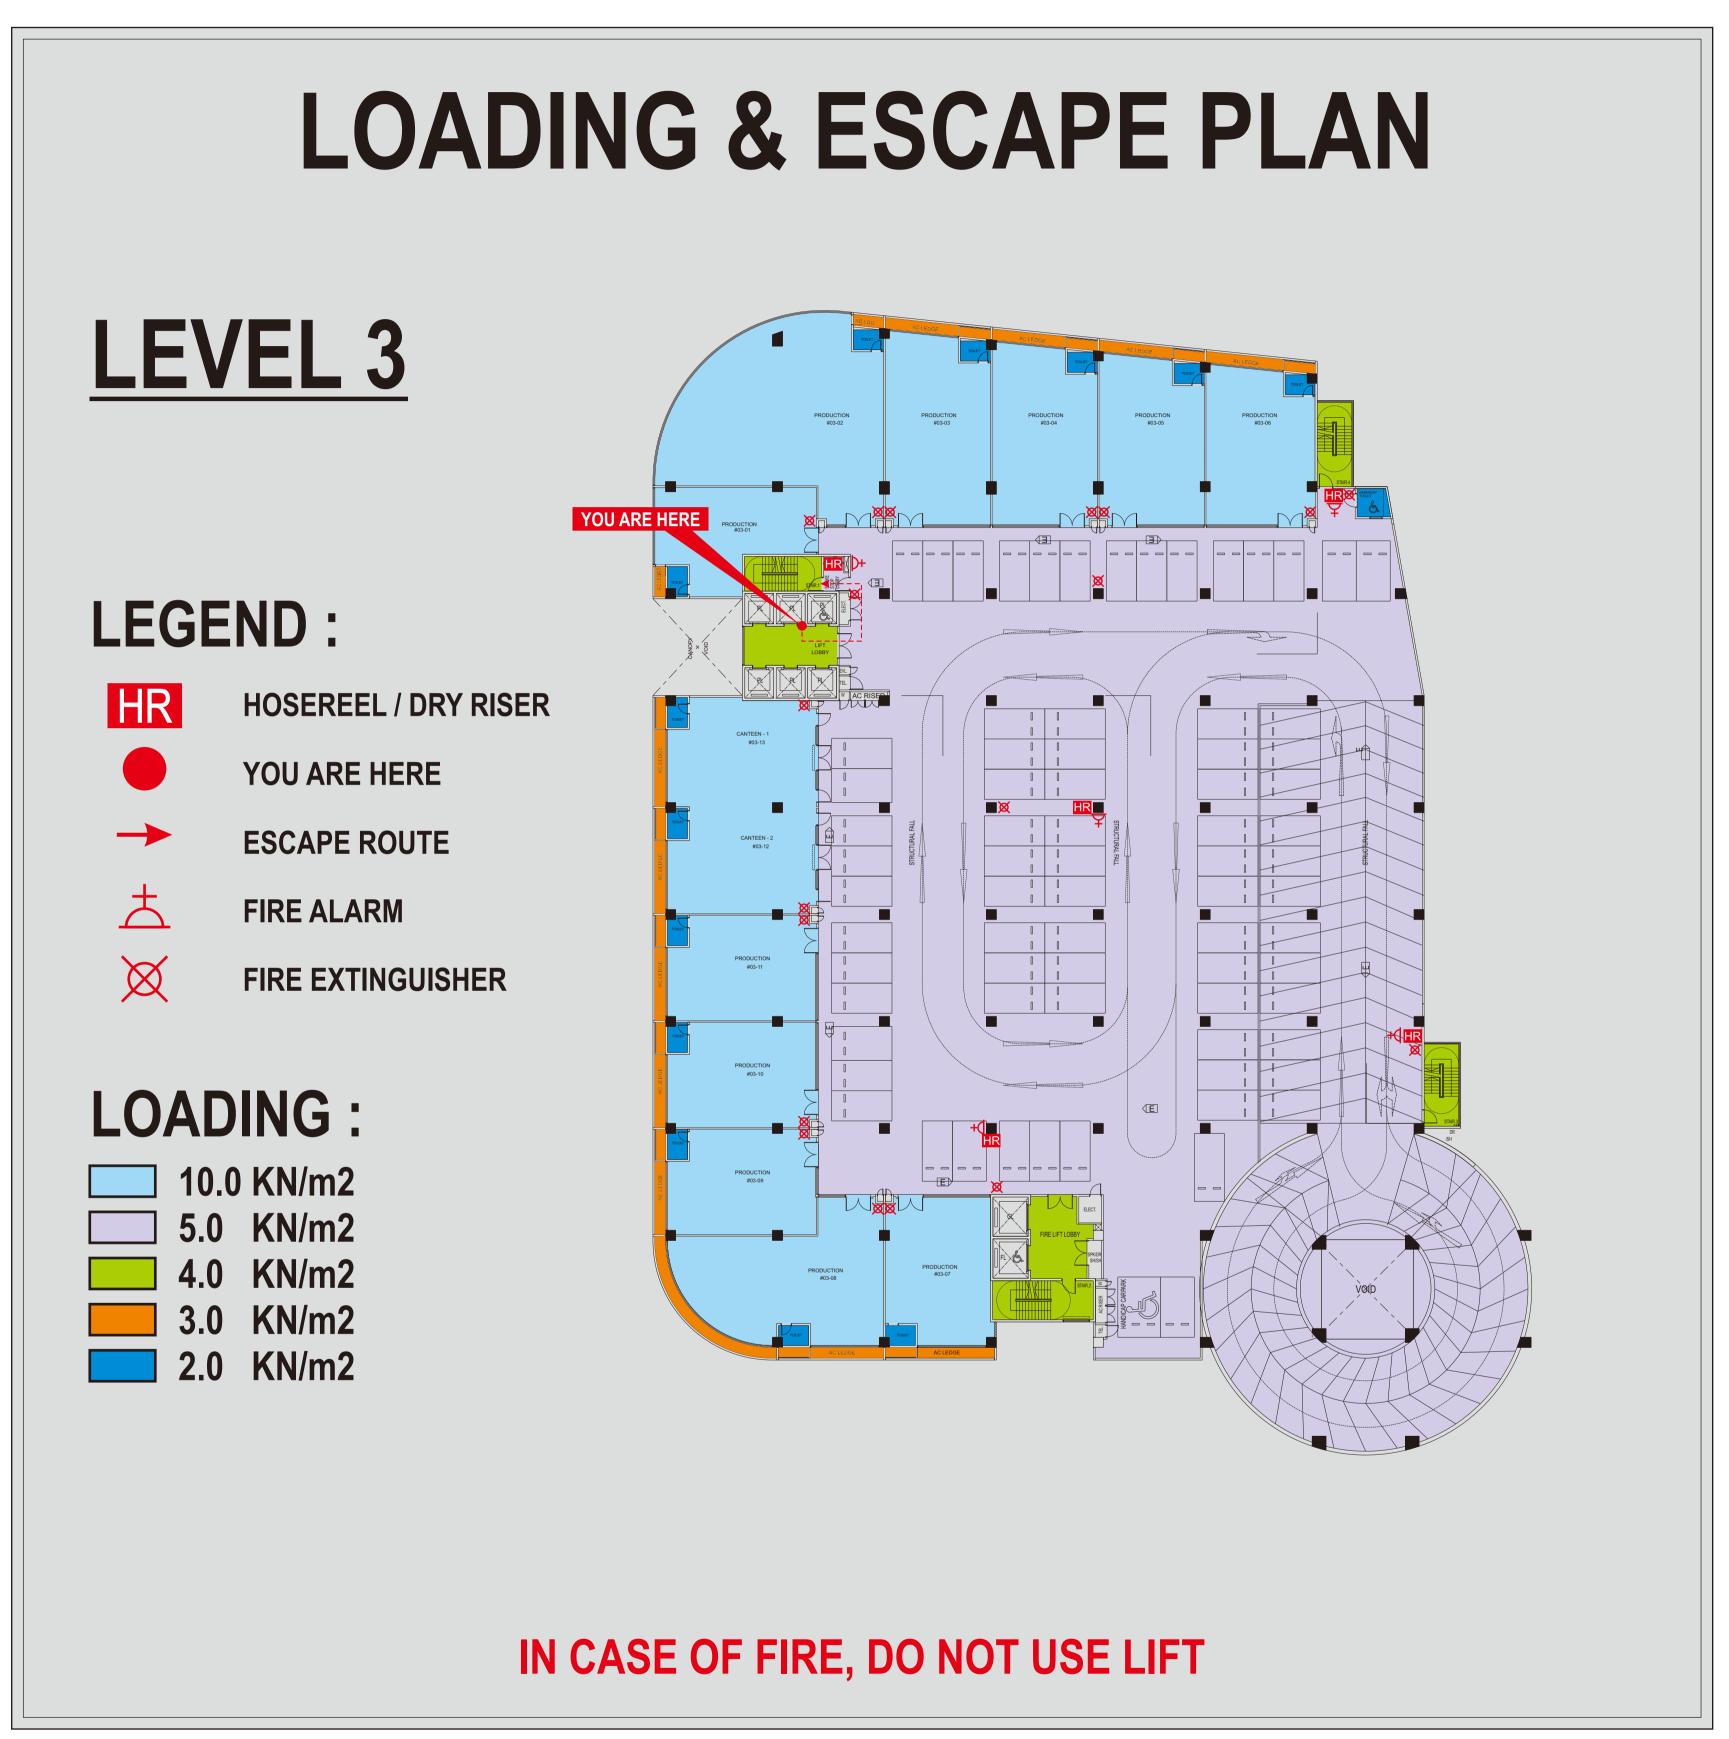

534

DRAWING NO: JOB NO:





SUB CONTRACTOR:



#### **CRIMSIGN GRAPHICS Pte Ltd**

80 Genting Lane Ruby Industrial Complex #06 - 04 Genting Block Singapore 349565 Telephone: 65 - 7455012 Facsimile: 65 - 7434709 Email: crimsign@singnet.com.sg

PROJECT NAME:



#### PROJECT TITLE:

PROPOSED ELECTION OF A 10 STOREY MULTIPLE USER LIGHT INDUSTRIAL DEVELOPMENT (TOTAL : 201 STRATA FACTORY UNITS) WITH CARPARKS AND SUBSTATION ON LOT 06470-0000 MK 23 AT 140, PAYA LEBAR ROAD(GEYLANG PLANNING AREA)

#### DRAWING TITLE:

SIGNAGE DETAIL FOR BUILDING TOP

| DRAWN BY: | <b>CHECKED BY:</b> | SCALE: | DATE:    |
|-----------|--------------------|--------|----------|
| EVO       | FLEX               | 1:1    | OCT 2013 |

DRAWING NO: FONT: ARIAL NARROW (BOLD) CG / AZ / SIGN / S10.05 AC(AZ)-10534

JOB NO:



| AME | NDMENTS: |                             |
|-----|----------|-----------------------------|
| REV | DATE     | REMARKS                     |
|     |          |                             |
|     |          |                             |
|     |          |                             |
|     |          |                             |
|     |          |                             |
|     |          |                             |
|     |          |                             |
|     |          |                             |
|     |          |                             |
|     |          |                             |
|     |          |                             |
|     |          |                             |
|     |          |                             |
|     |