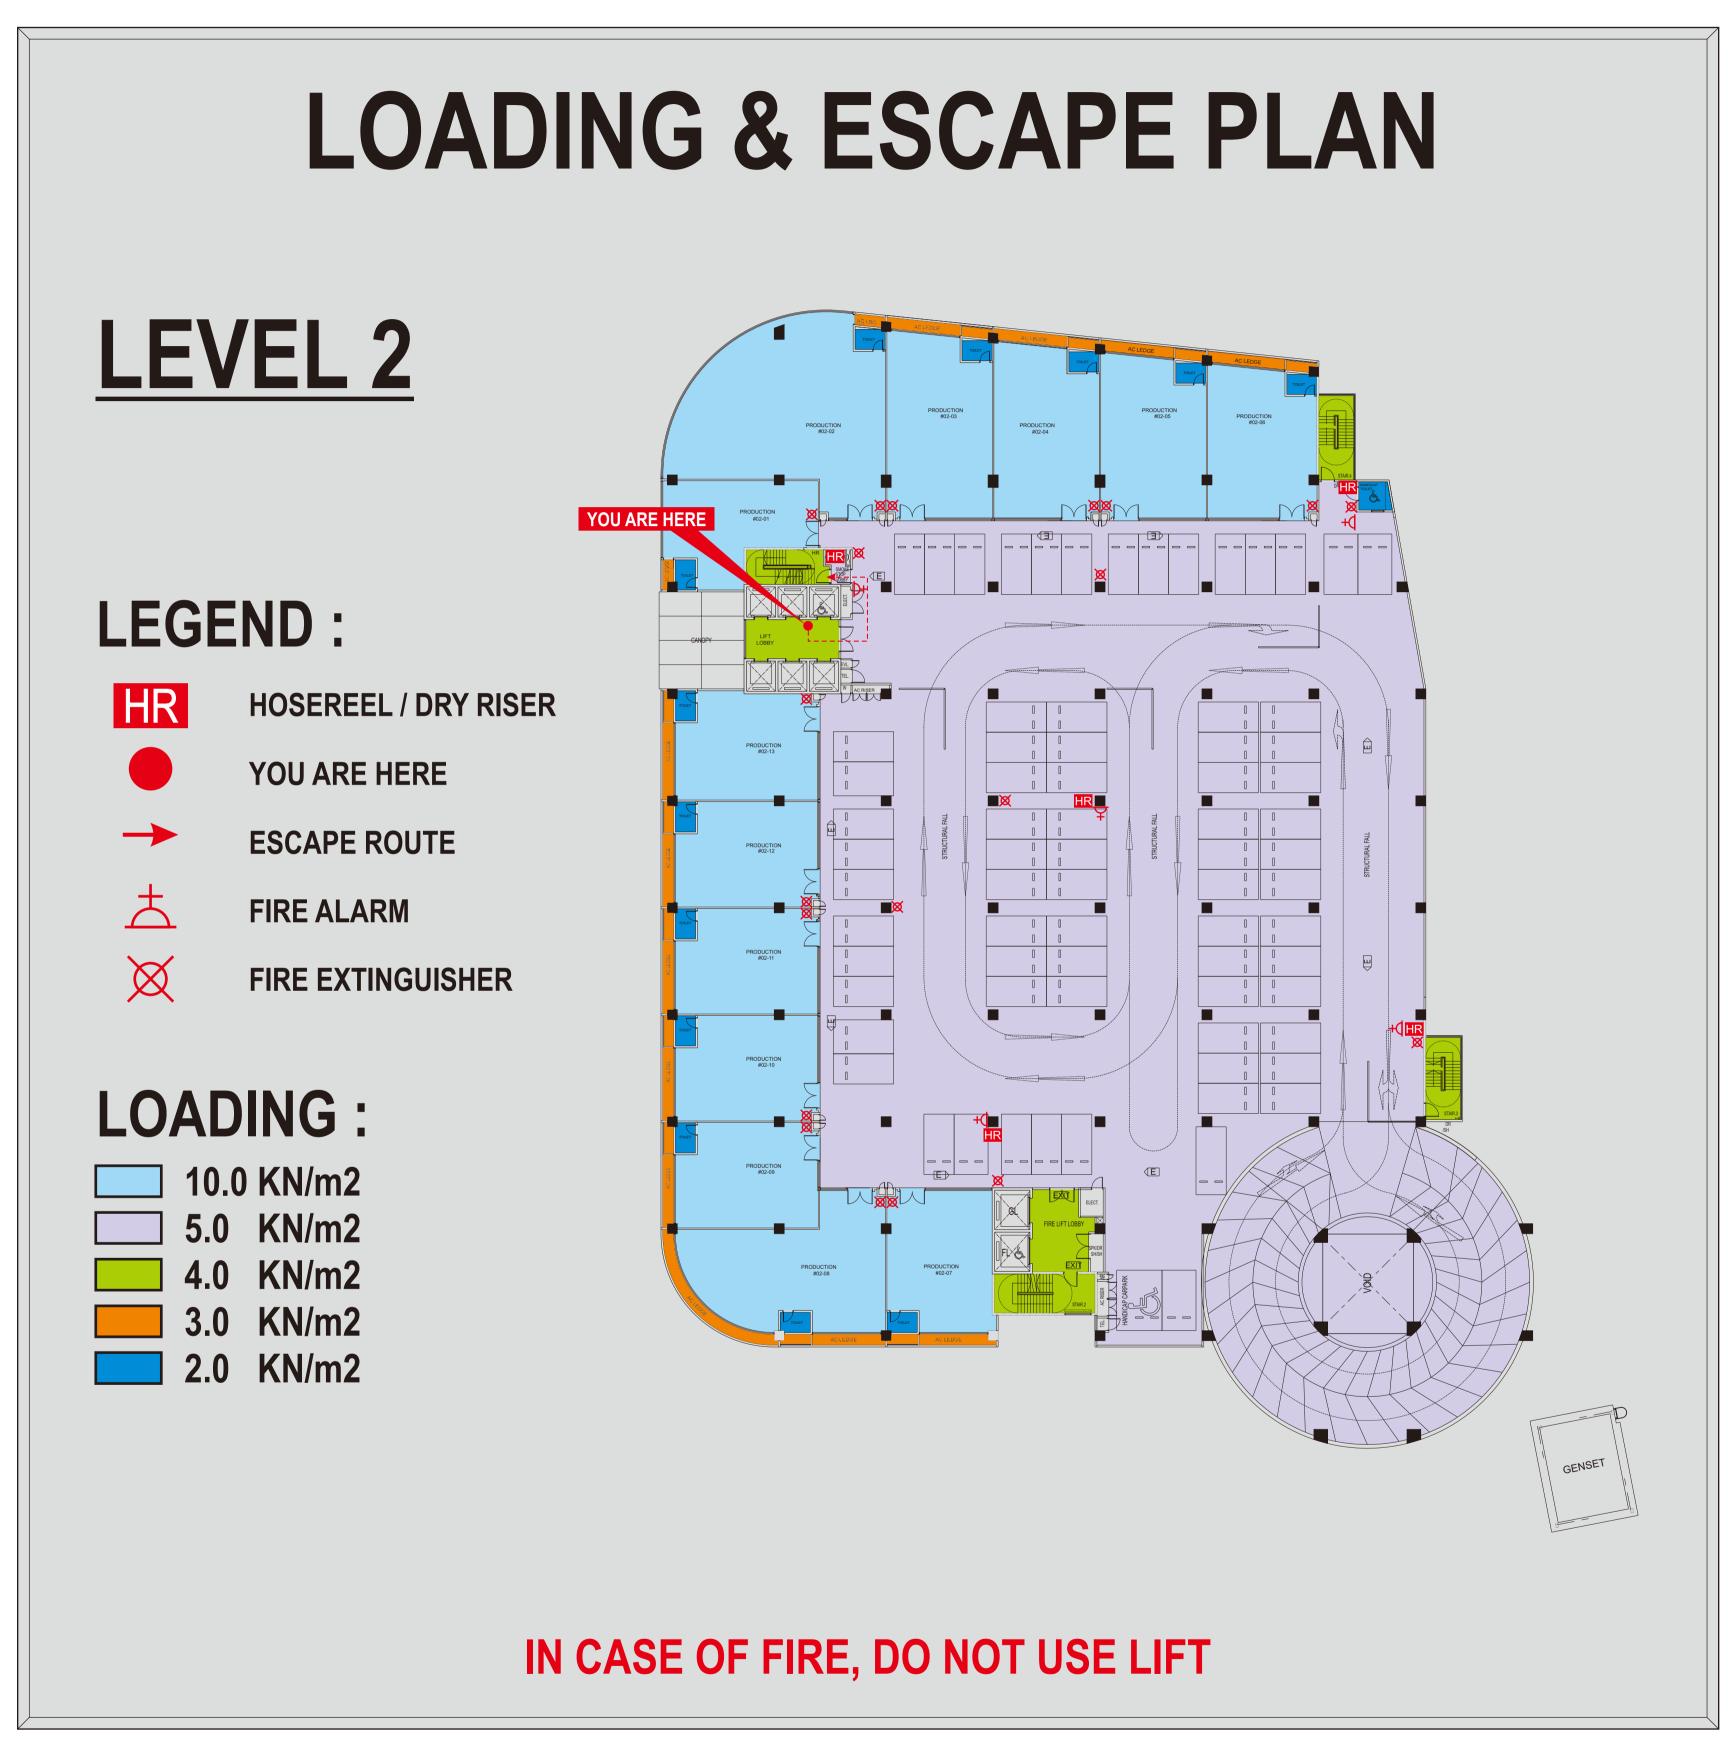

BY: OCT 2013 FLEX 1:1

**DRAWING NO:** FONT: ARIAL NARROW (BOLD) | CG / AZ / SIGN / S10.02 | AC(AZ)-10534

JOB NO:





80 Genting Lane Ruby Industrial Complex #06 - 04 Genting Block Singapore 349565 Telephone: 65 - 7455012 Facsimile: 65 - 7434709 Email: crimsign@singnet.com.sg

PROJECT NAME:



#### PROJECT TITLE:

PROPOSED ELECTION OF A 10 STOREY MULTIPLE USER LIGHT INDUSTRIAL DEVELOPMENT (TOTAL: 201 STRATA FACTORY UNITS) WITH CARPARKS AND SUBSTATION ON LOT 06470-0000 MK 23 AT 140, PAYA LEBAR ROAD(GEYLANG PLANNING AREA)

DRAWING TITLE:

SIGNAGE DETAIL FOR BUILDING TOP

| DRAWN BY: | CHECKED BY: | SCALE: | DATE:    |
|-----------|-------------|--------|----------|
| EVO       | FLEX        | 1:1    | OCT 2013 |

FONT: ARIAL NARROW (BOLD) | CG / AZ / SIGN / S10.03 | AC(AZ)-10534

JOB NO:





## **AS-BUILT**

Stamp & Sign

#### OWNER / DEVELOPER'S



#4 - 01 The Galen SINGAPORE 117525

TEL: (65) 65088777

#### ARCHITECT'S ADDRESS:

- 1. GRACE YOUNG KOK INN, NRIC NO: S0090832J hereby certify subject to any waiver / modification granted under section 6A of the Building Control Act (Cap 29).
- a) the preparation of these building plan are in accordance with the Building Control Regulations; and
- b) the building / building works shown on this plan are in accordance with the provisions of the Building Control Regulations and the acceptable solutions in the Approved Document.

#### SUB CONTRACTOR:



#### **CRIMSIGN GRAPHICS Pte Ltd**

80 Genting Lane Ruby Industrial Complex #06 - 04 Genting Block Singapore 349565 Telephone: 65 - 7455012 Facsimile: 65 - 7434709 Email: crimsign@s