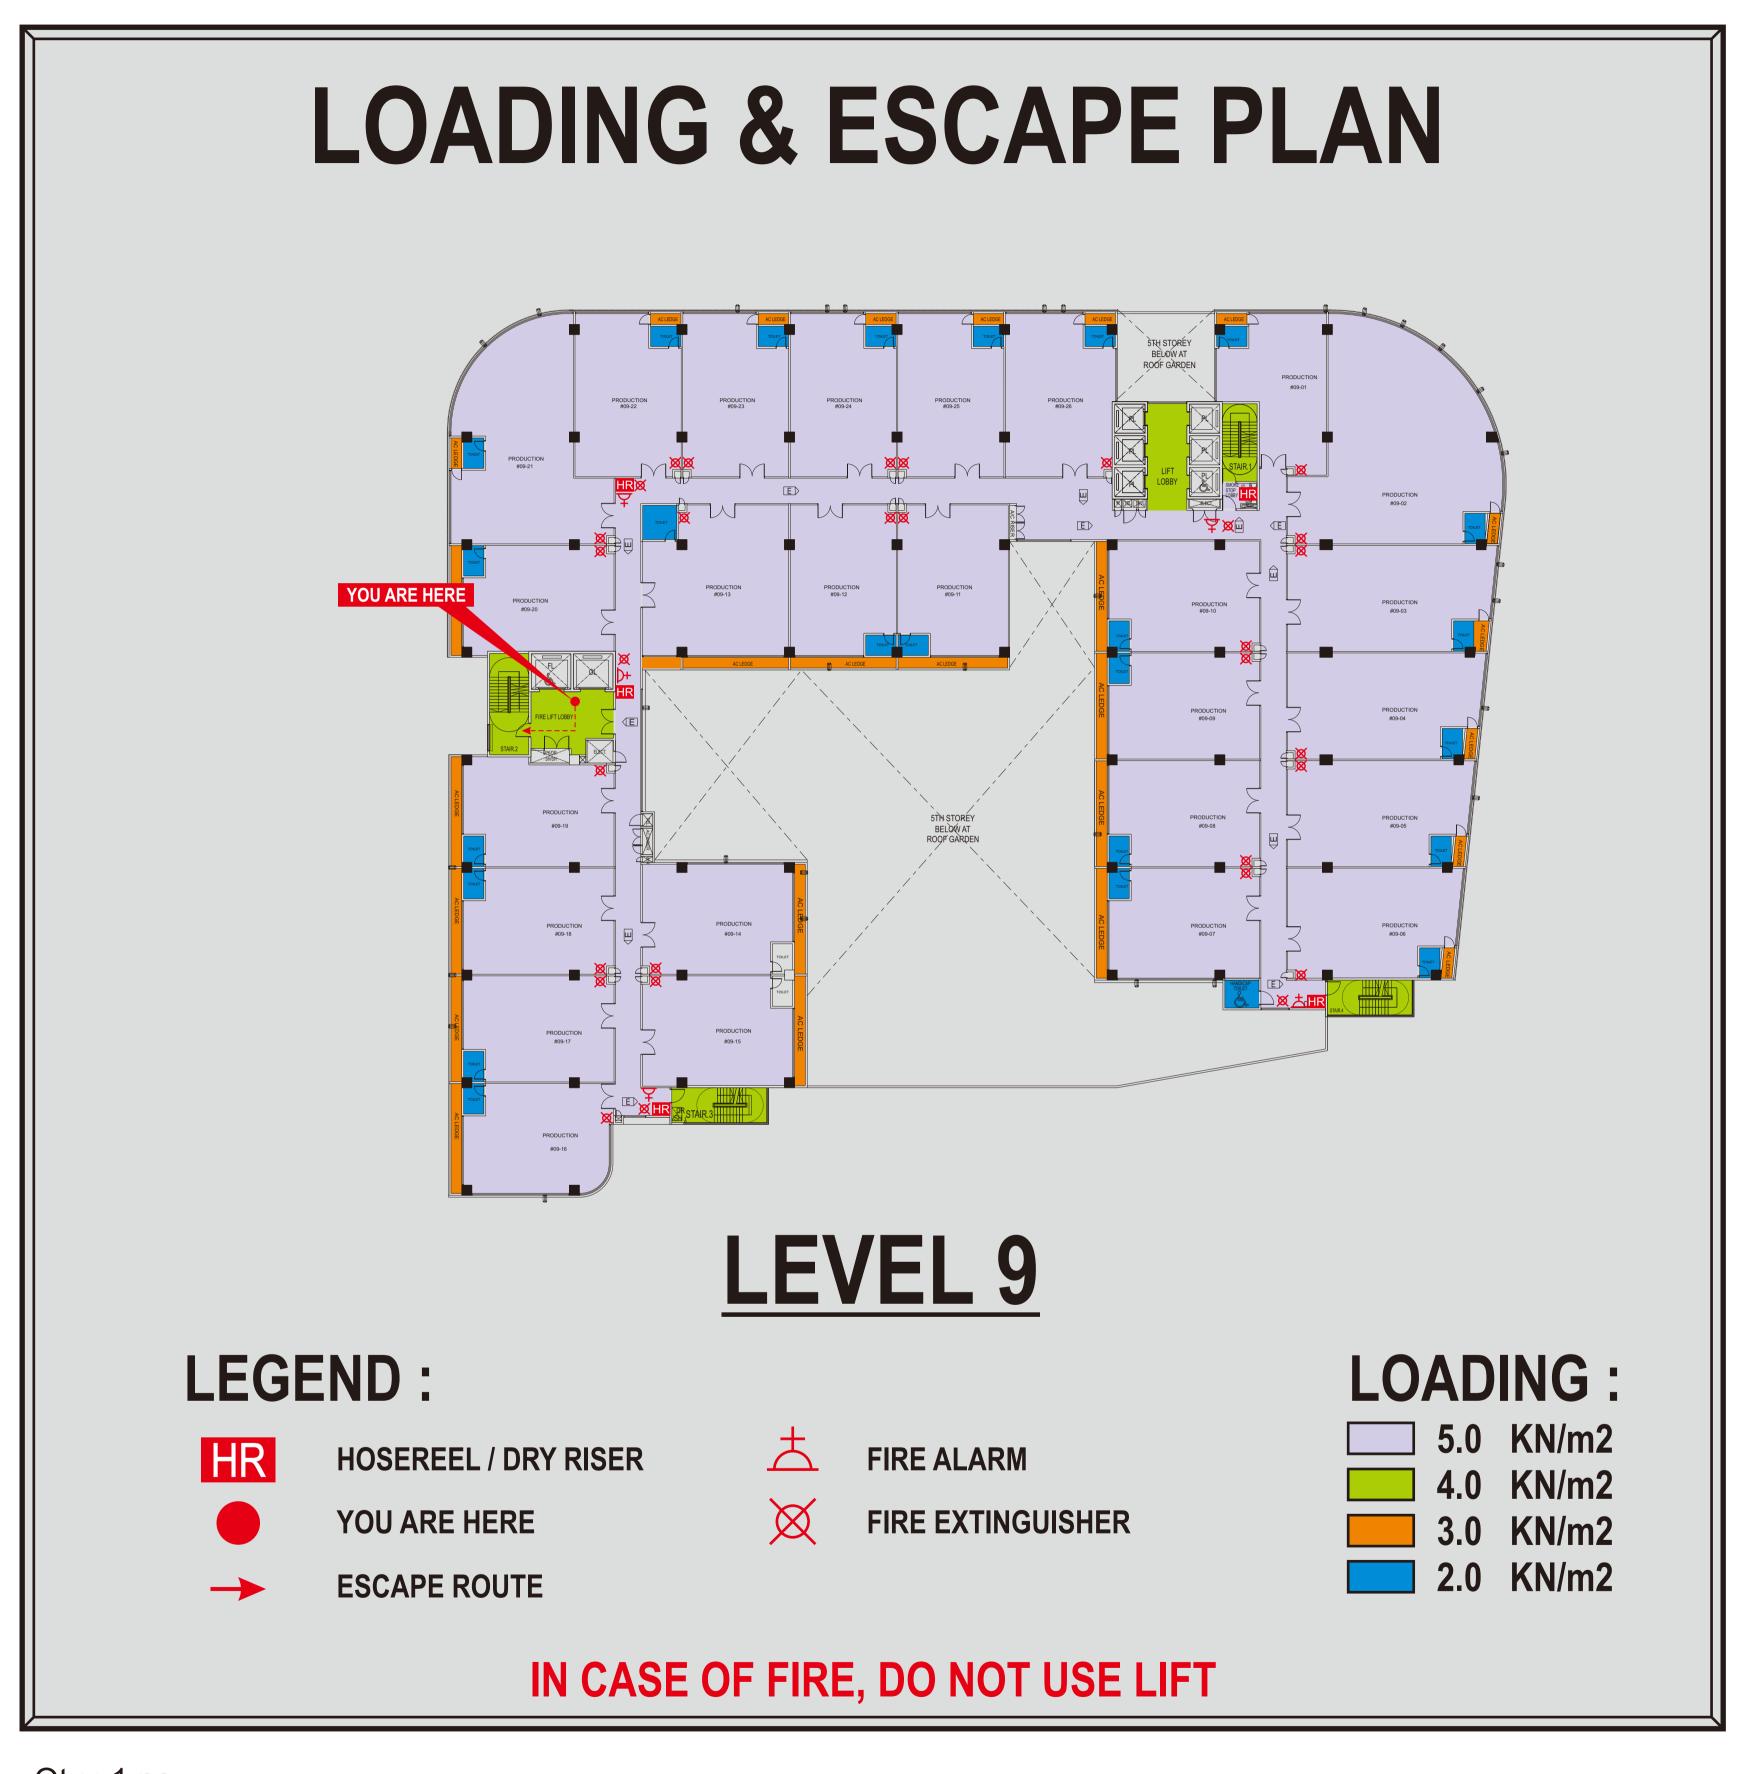

table solutions in the Approved Document.

#### SUB CONTRACTOR:



#### **CRIMSIGN GRAPHICS Pte Ltd**

80 Genting Lane Ruby Industrial Complex #06 - 04 Genting Block Singapore 349565 Telephone: 65 - 7455012 Facsimile: 65 - 7434709 Email: crimsign@singnet.com.sg

PROJECT NAME:



#### PROJECT TITLE:

PROPOSED ELECTION OF A 10 STOREY MULTIPLE USER LIGHT INDUSTRIAL DEVELOPMENT (TOTAL: 201 STRATA FACTORY UNITS) WITH CARPARKS AND SUBSTATION ON LOT 06470-0000 MK 23 AT 140, PAYA LEBAR ROAD(GEYLANG PLANNING AREA)

#### DRAWING TITLE:

SIGNAGE DETAIL FOR BUILDING TOP

| DRAWN BY: | CHECKED BY: | SCALE: | DATE:    |
|-----------|-------------|--------|----------|
| EVO       | FLEX        | 1:1    | OCT 2013 |

DRAWING NO: FONT: ARIAL NARROW (BOLD) | CG / AZ / SIGN / S10.16 | AC(AZ)-10534

JOB NO:





Stamp & Sign

#### OWNER / DEVELOPER'S



#4 - 01 The Galen SINGAPORE 117525 TEL: (65) 65088777

### ARCHITECT'S ADDRESS:

- 1. GRACE YOUNG KOK INN, NRIC NO: S0090832J hereby certify subject to any waiver / modification granted under section 6A of the Building Control Act (Cap 29).
- a) the preparation of these building plan are in accordance with the Building Control Regulations; and
- b) the building / building works shown on this plan are in accordance with the provisions of the Building Control Regulations and the acceptable solutions in the Approved Document.

#### SUB CONTRACTOR:



#### **CRIMSIGN GRAPHICS Pte Ltd**

80 Genting Lane Ruby Industrial Complex #06 - 04 Genting Block Singapore 349565 Telephone: 65 - 7455012 Facsimile: 65 - 7434709 Email: crimsign@singnet.com.sg

####