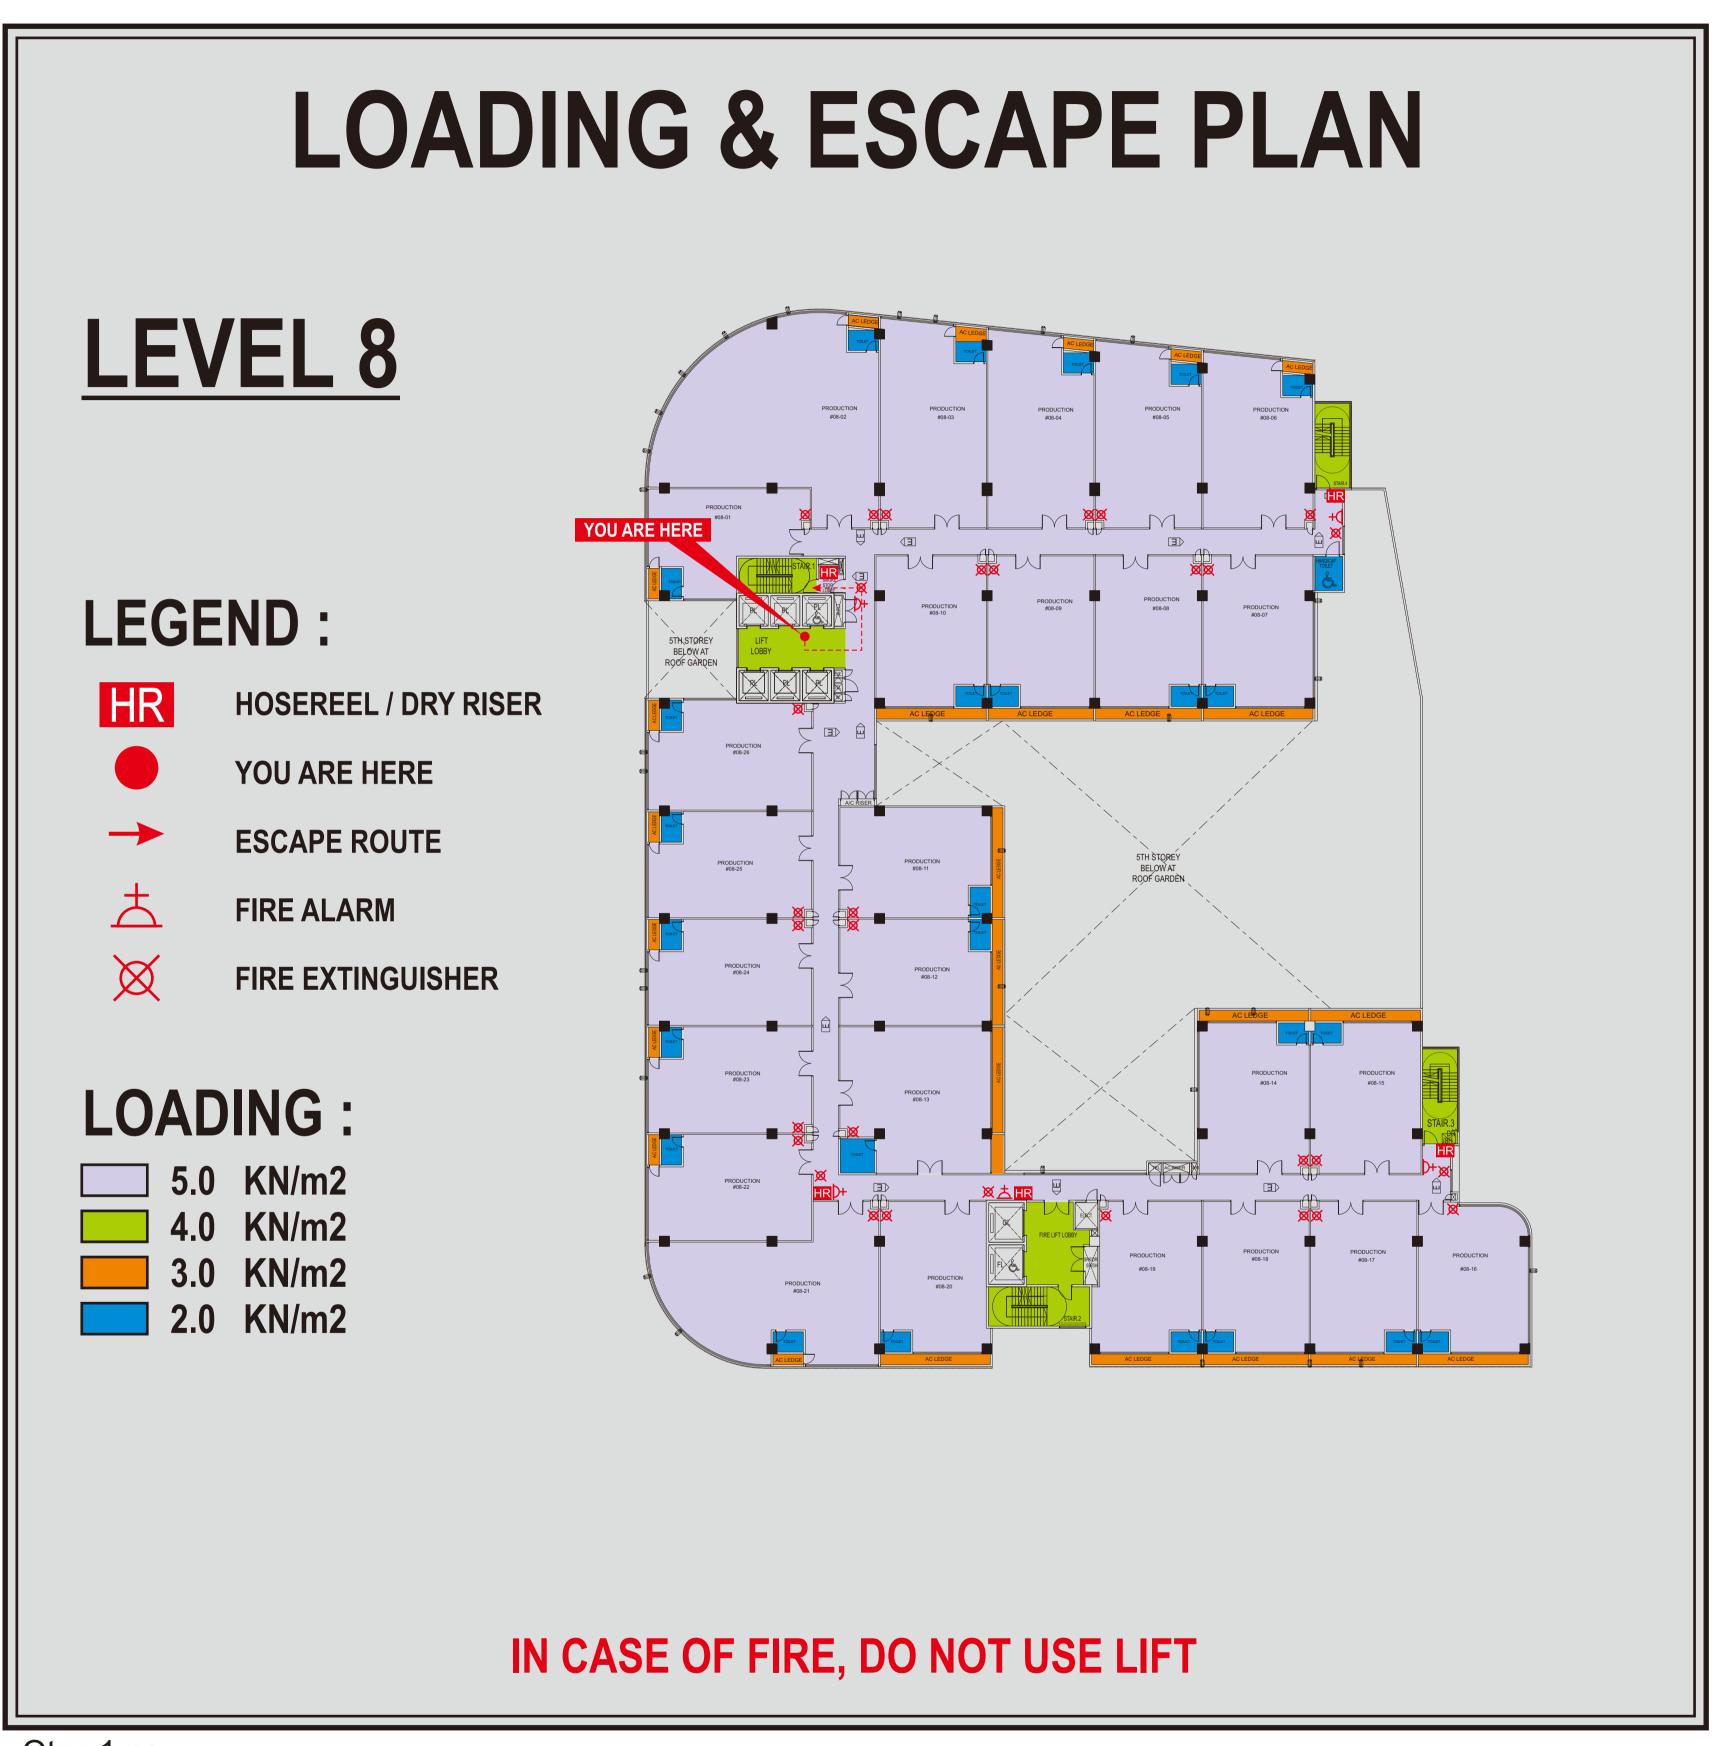

solutions in the Approved Document.

#### SUB CONTRACTOR:



#### **CRIMSIGN GRAPHICS Pte Ltd**

80 Genting Lane Ruby Industrial Complex #06 - 04 Genting Block Singapore 349565 Telephone: 65 - 7455012 Facsimile: 65 - 7434709 Email: crimsign@singnet.com.sg

#### PROJECT NAME:



#### PROJECT TITLE:

PROPOSED ELECTION OF A 10 STOREY MULTIPLE USER LIGHT INDUSTRIAL DEVELOPMENT (TOTAL : 201 STRATA FACTORY UNITS) WITH CARPARKS AND SUBSTATION ON LOT 06470-0000 MK 23 AT 140, PAYA LEBAR ROAD(GEYLANG PLANNING AREA)

#### DRAWING TITLE:

SIGNAGE DETAIL FOR BUILDING TOP

| DRAWN BY: | CHECKED BY: | SCALE: | DATE:    |
|-----------|-------------|--------|----------|
| EVO       | FLEX        | 1:1    | OCT 2013 |

DRAWING NO: FONT: ARIAL NARROW (BOLD) | CG / AZ / SIGN / S10.15 | AC(AZ)-10534

JOB NO:





## **AS-BUILT**

#### OWNER / DEVELOPER'S



#4 - 01 The Galen SINGAPORE 117525

- ARCHITECT'S ADDRESS: 1. GRACE YOUNG KOK INN, NRIC NO: S0090832J hereby certify subject to any waiver / modification granted under section 6A of the Building Control Act (Cap 29).
- a) the preparation of these building plan are in accordance with the Building Control Regulations; and
- b) the building / building works shown on this plan are in accordance with the provisions of the Building Control Regulations and the acceptable solutions in the Approved Document.

#### SUB CONTRACTOR:



#### **CRIMSIGN GRAPHICS Pte Ltd**

80 Genting Lane Ruby Industrial Complex #06 - 04 Genting Block Singapore 349565 Telephone: 65 - 7455012 Facsimile: 65 - 7434709 Email: crimsign@singnet.com.sg

PROJECT NAME:



#### PRO