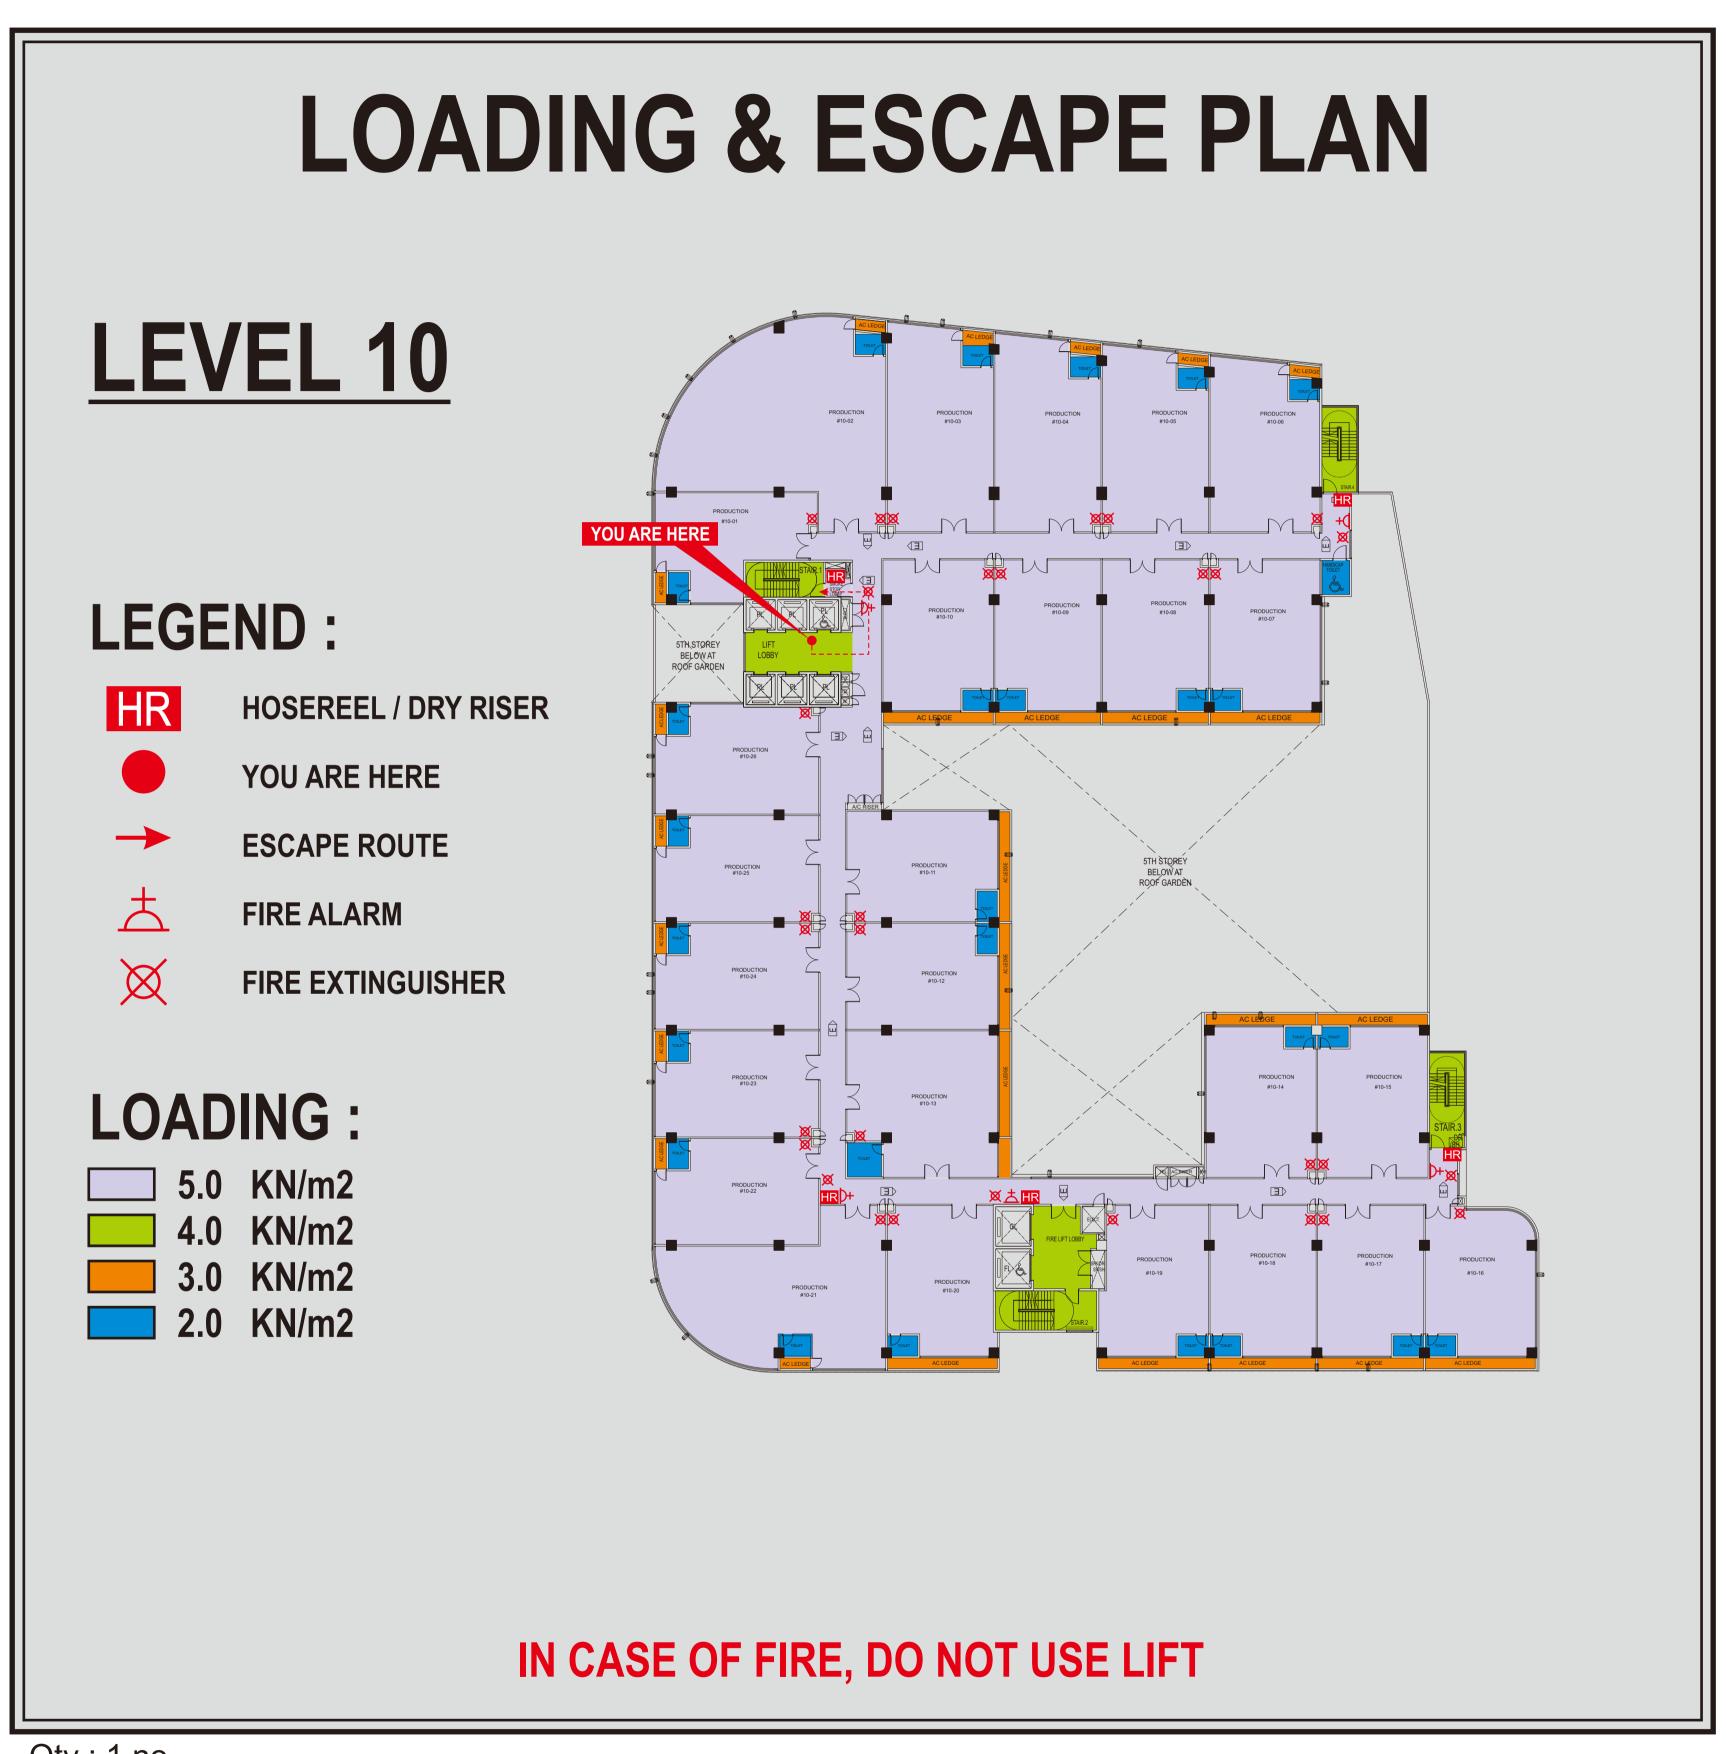

solutions in the Approved Document.

#### SUB CONTRACTOR:



#### **CRIMSIGN GRAPHICS Pte Ltd**

80 Genting Lane Ruby Industrial Complex #06 - 04 Genting Block Singapore 349565 Telephone: 65 - 7455012 Facsimile: 65 - 7434709 Email: crimsign@singnet.com.sg

#### PROJECT NAME:



#### PROJECT TITLE:

PROPOSED ELECTION OF A 10 STOREY MULTIPLE USER LIGHT INDUSTRIAL DEVELOPMENT (TOTAL : 201 STRATA FACTORY UNITS) WITH CARPARKS AND SUBSTATION ON LOT 06470-0000 MK 23 AT 140, PAYA LEBAR ROAD(GEYLANG PLANNING AREA)

#### DRAWING TITLE:

SIGNAGE DETAIL FOR BUILDING TOP

| DRAWN BY: | CHECKED BY: | SCALE: | DATE:    |
|-----------|-------------|--------|----------|
| EVO       | FLEX        | 1:1    | OCT 2013 |

DRAWING NO: FONT: ARIAL NARROW (BOLD) | CG / AZ / SIGN / S10.19 | AC(AZ)-10534

JOB NO:





### **AS-BUILT**

#### OWNER / DEVELOPER'S



#4 - 01 The Galen SINGAPORE 117525

#### ARCHITECT'S ADDRESS:

- 1. GRACE YOUNG KOK INN, NRIC NO: S0090832J hereby certify subject to any waiver / modification granted under section 6A of the Building Control Act (Cap 29).
- a) the preparation of these building plan are in accordance with the Building Control Regulations; and
- b) the building / building works shown on this plan are in accordance with the provisions of the Building Control Regulations and the acceptable solutions in the Approved Document.

#### SUB CONTRACTOR:



#### **CRIMSIGN GRAPHICS Pte Ltd**

80 Genting Lane Ruby Industrial Complex #06 - 04 Genting Block Singapore 349565 Telephone: 65 - 7455012 Facsimile: 65 - 7434709 Email: crimsign@singnet.com.sg

#### PROJECT NAME: