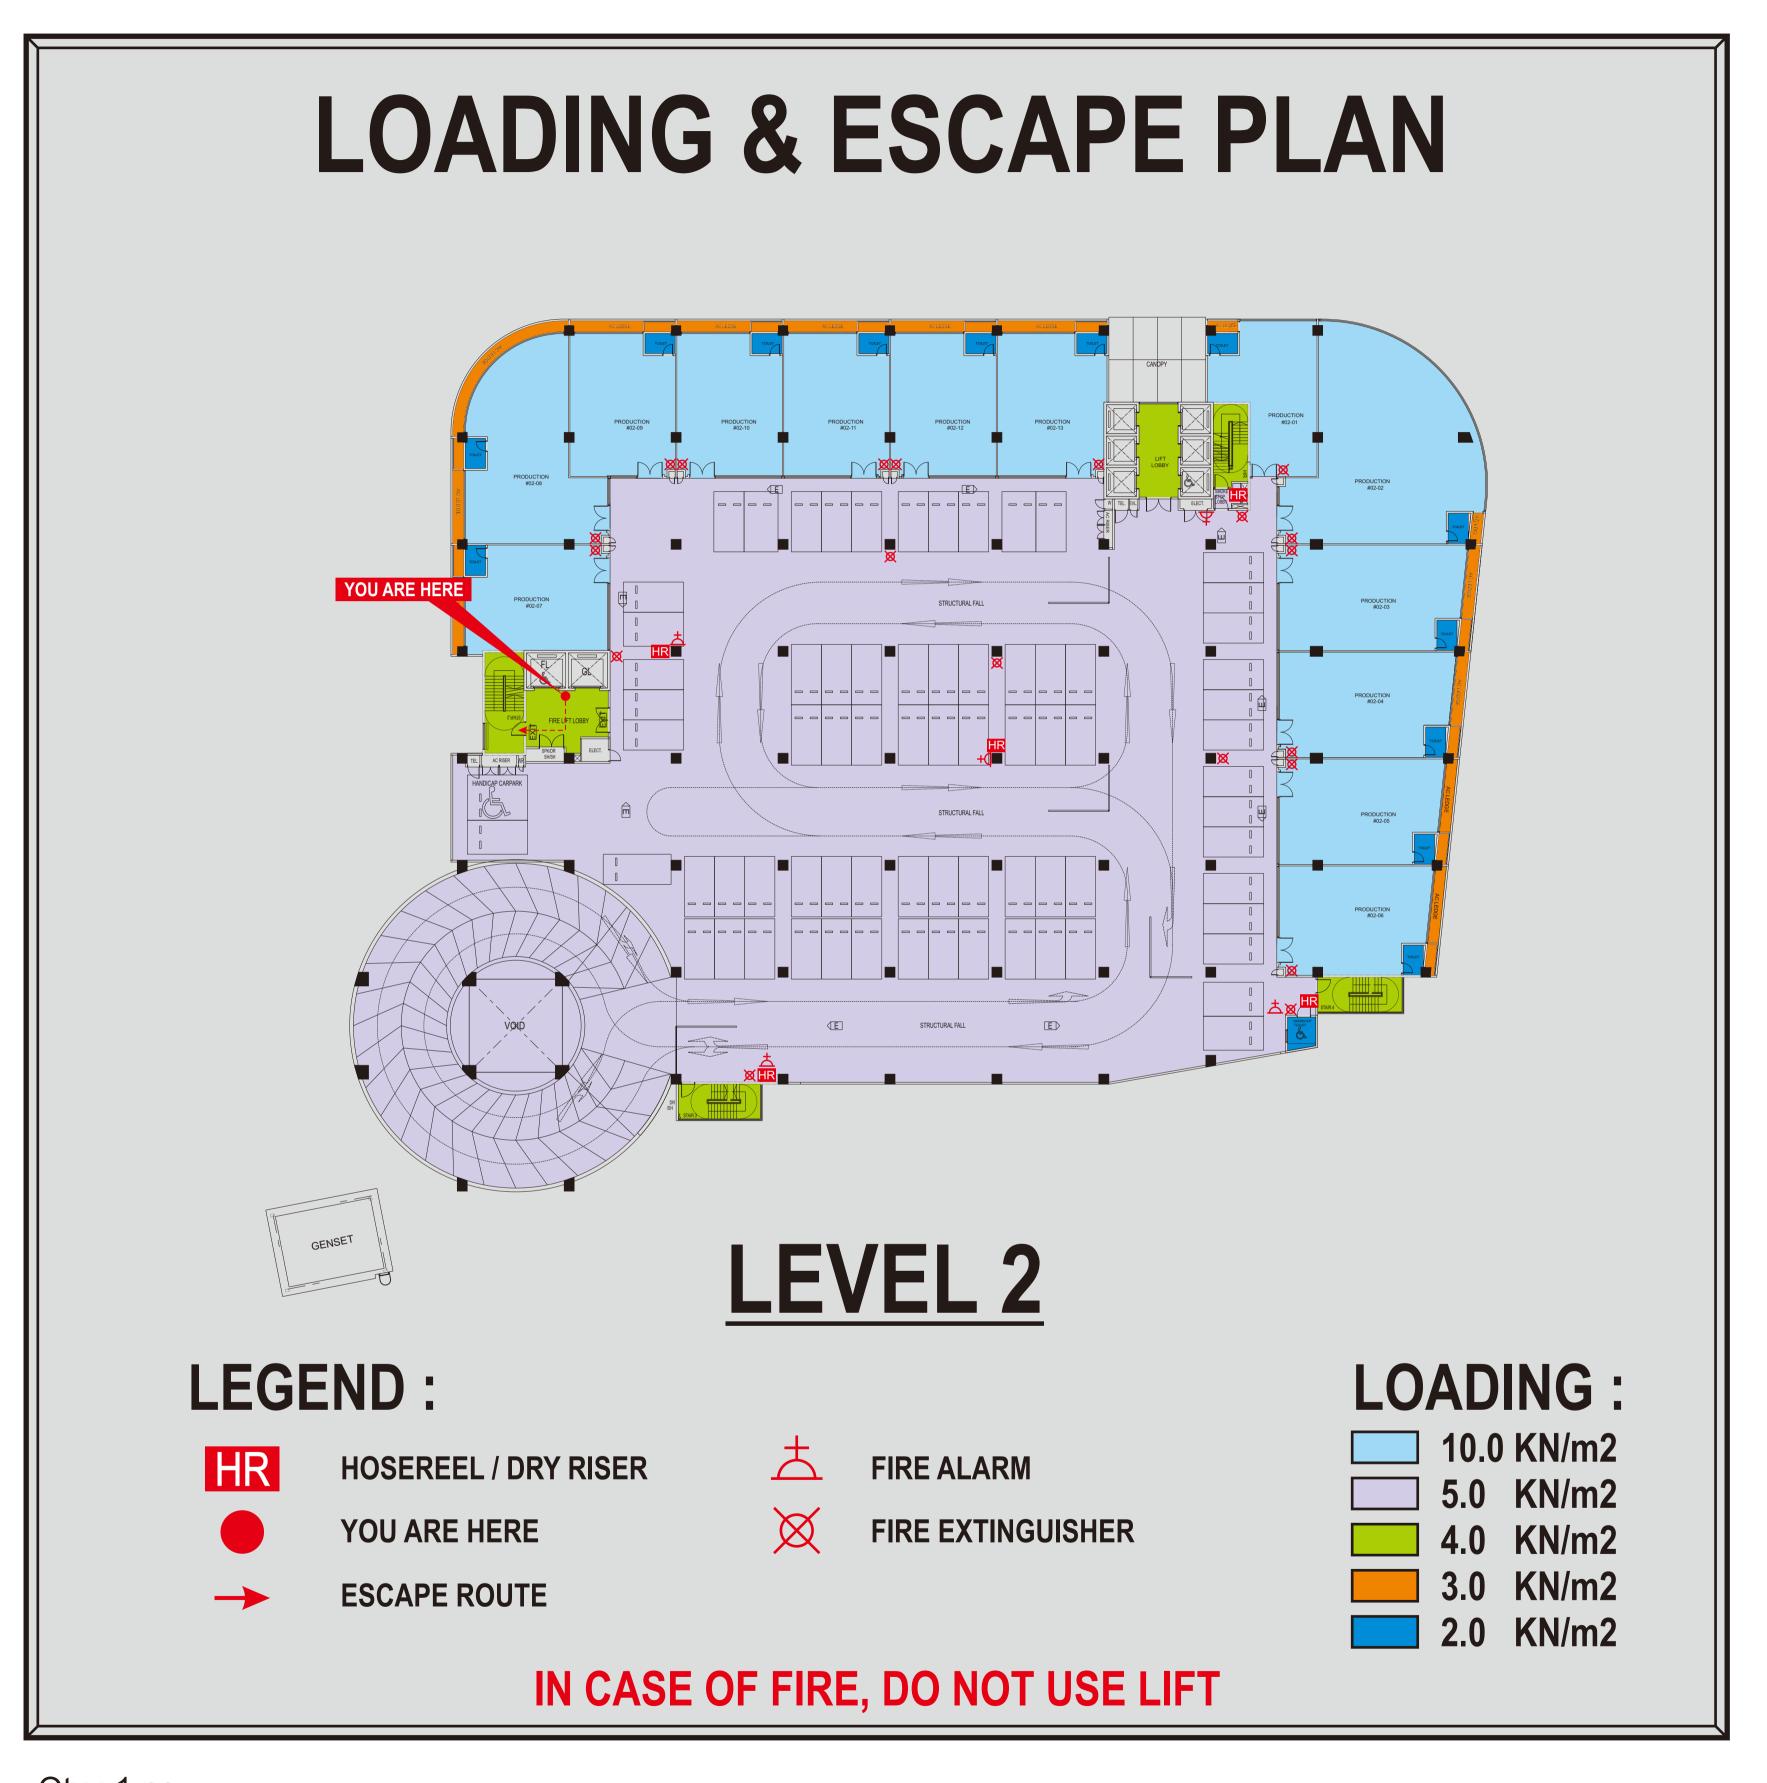

plan are in accordance with the provisions of the Building Control Regulations and the acceptable solutions in the Approved Document.

#### SUB CONTRACTOR:



#### **CRIMSIGN GRAPHICS Pte Ltd**

80 Genting Lane Ruby Industrial Complex #06 - 04 Genting Block Singapore 349565 Telephone: 65 - 7455012 Facsimile: 65 - 7434709 Email: crimsign@singnet.com.sg

PROJECT NAME:



#### PROJECT TITLE:

PROPOSED ELECTION OF A 10 STOREY MULTIPLE USER LIGHT INDUSTRIAL DEVELOPMENT (TOTAL: 201 STRATA FACTORY UNITS) WITH CARPARKS AND SUBSTATION ON LOT 06470-0000 MK 23 AT 140, PAYA LEBAR ROAD(GEYLANG PLANNING AREA)

DRAWING TITLE:

SIGNAGE DETAIL FOR BUILDING TOP

CHECKED BY: SCALE: DATE: DRAWN BY: OCT 2013 FLEX 1:1

**DRAWING NO:** FONT: ARIAL NARROW (BOLD) | CG / AZ / SIGN / S10.02 | AC(AZ)-10534

JOB NO:





80 Genting Lane Ruby Industrial Complex #06 - 04 Genting Block Singapore 349565 Telephone: 65 - 7455012 Facsimile: 65 - 7434709 Email: crimsign@singnet.com.sg

PROJECT NAME:



#### PROJECT TITLE:

PROPOSED ELECTION OF A 10 STOREY MULTIPLE USER LIGHT INDUSTRIAL DEVELOPMENT (TOTAL: 201 STRATA FACTORY UNITS) WITH CARPARKS AND SUBSTATION ON LOT 06470-0000 MK 23 AT 140, PAYA LEBAR ROAD(GEYLANG PLANNING AREA)

DRAWING TITLE:

SIGNAGE DETAIL FOR BUILDING TOP

| DRAWN BY: | CHECKED BY: | SCALE: | DATE:    |
|-----------|-------------|--------|----------|
| EVO       | FLEX        | 1:1    | OCT 2013 |

FONT: ARIAL NARROW (BOLD) | CG / AZ / SIGN / S10.03 | AC(AZ)-10534

JOB NO:





## **AS-BUILT**

Stamp & Sign

#### OWNER / DEVELOPER'S



#4 - 01 The Galen SINGAPORE 117525

TEL: (65) 6508877