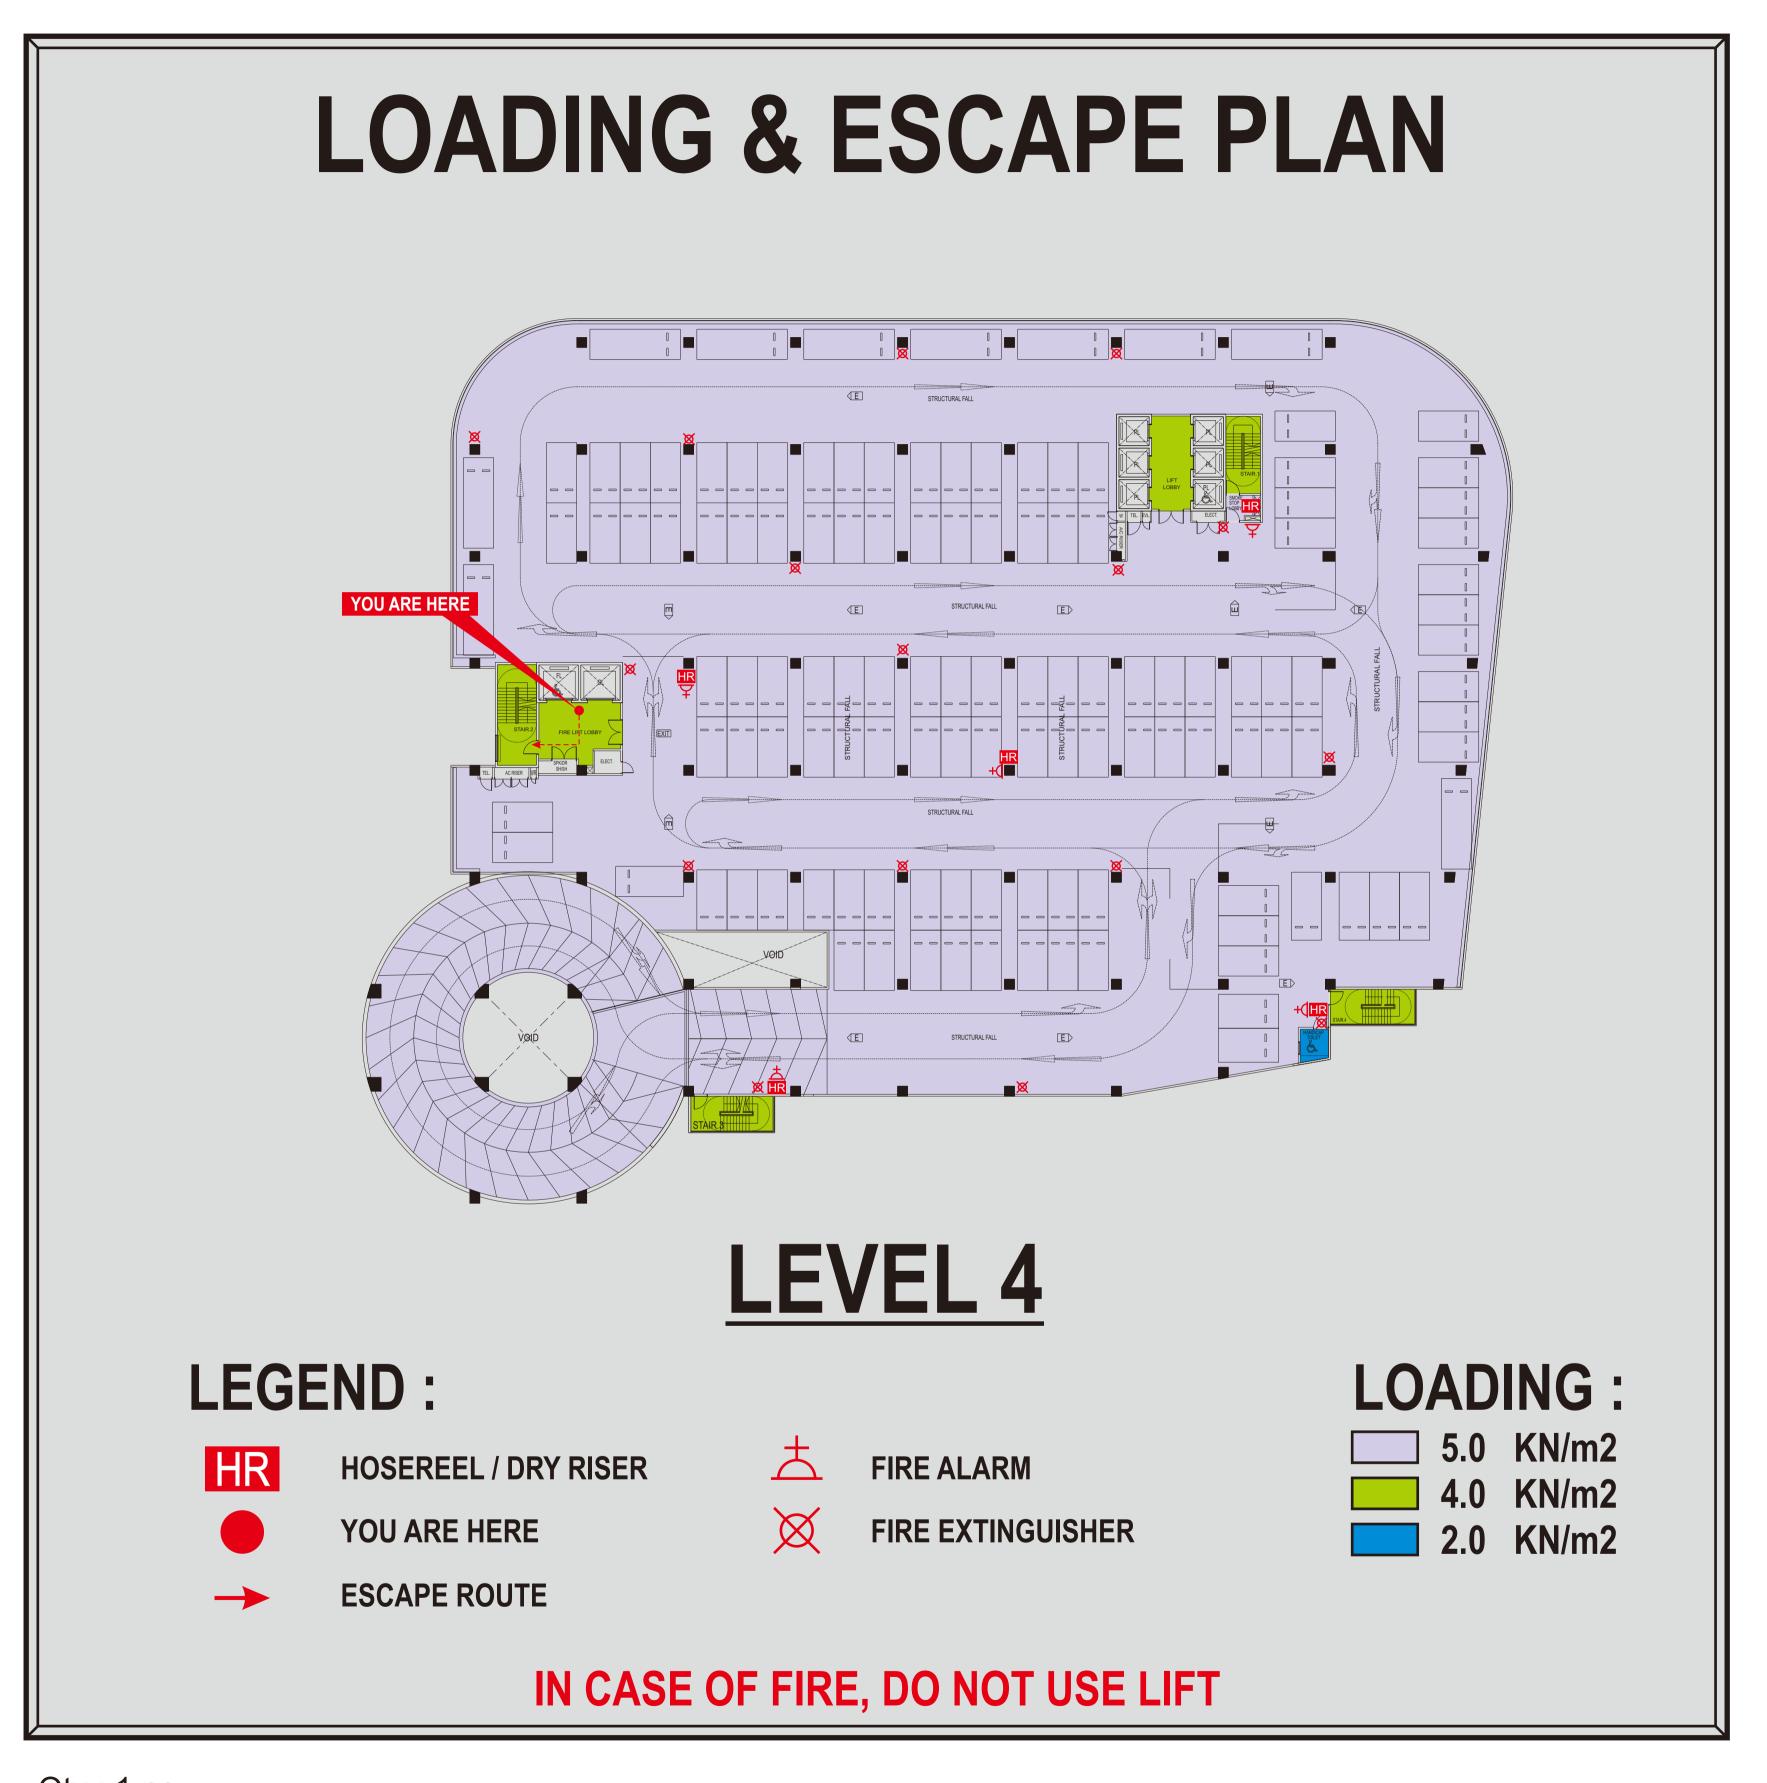

e Approved Document.

#### SUB CONTRACTOR:



#### **CRIMSIGN GRAPHICS Pte Ltd**

80 Genting Lane Ruby Industrial Complex #06 - 04 Genting Block Singapore 349565 Telephone: 65 - 7455012 Facsimile: 65 - 7434709 Email: crimsign@singnet.com.sg

PROJECT NAME:



#### PROJECT TITLE:

PROPOSED ELECTION OF A 10 STOREY MULTIPLE USER LIGHT INDUSTRIAL DEVELOPMENT (TOTAL: 201 STRATA FACTORY UNITS) WITH CARPARKS AND SUBSTATION ON LOT 06470-0000 MK 23 AT 140, PAYA LEBAR ROAD(GEYLANG PLANNING AREA)

#### DRAWING TITLE:

SIGNAGE DETAIL FOR BUILDING TOP

| DRAWN BY: | <b>CHECKED BY:</b> | SCALE: | DATE:    |
|-----------|--------------------|--------|----------|
| EVO       | FLEX               | 1:1    | OCT 2013 |

DRAWING NO: FONT: ARIAL NARROW (BOLD) | CG / AZ / SIGN / S10.06 | AC(AZ)-10534

JOB NO:





Stamp & Sign

OWNER / DEVELOPER'S



#4 - 01 The Galen SINGAPORE 117525 TEL: (65) 65088777

#### ARCHITECT'S ADDRESS:

1. GRACE YOUNG KOK INN, NRIC NO: S0090832J hereby certify subject to any waiver / modification granted under section 6A of the Building Control Act (Cap 29).

a) the preparation of these building plan are in accordance with the Building Control Regulations; and

 b) the building / building works shown on this plan are in accordance with the provisions of the Building Control Regulations and the acceptable solutions in the Approved Document.

SUB CONTRACTOR:



#### **CRIMSIGN GRAPHICS Pte Ltd**

80 Genting Lane Ruby Industrial Complex #06 - 04 Genting Block Singapore 349565 Telephone: 65 - 7455012 Facsimile: 65 - 7434709 Email: crimsign@singnet.com.sg

PROJECT NAME: