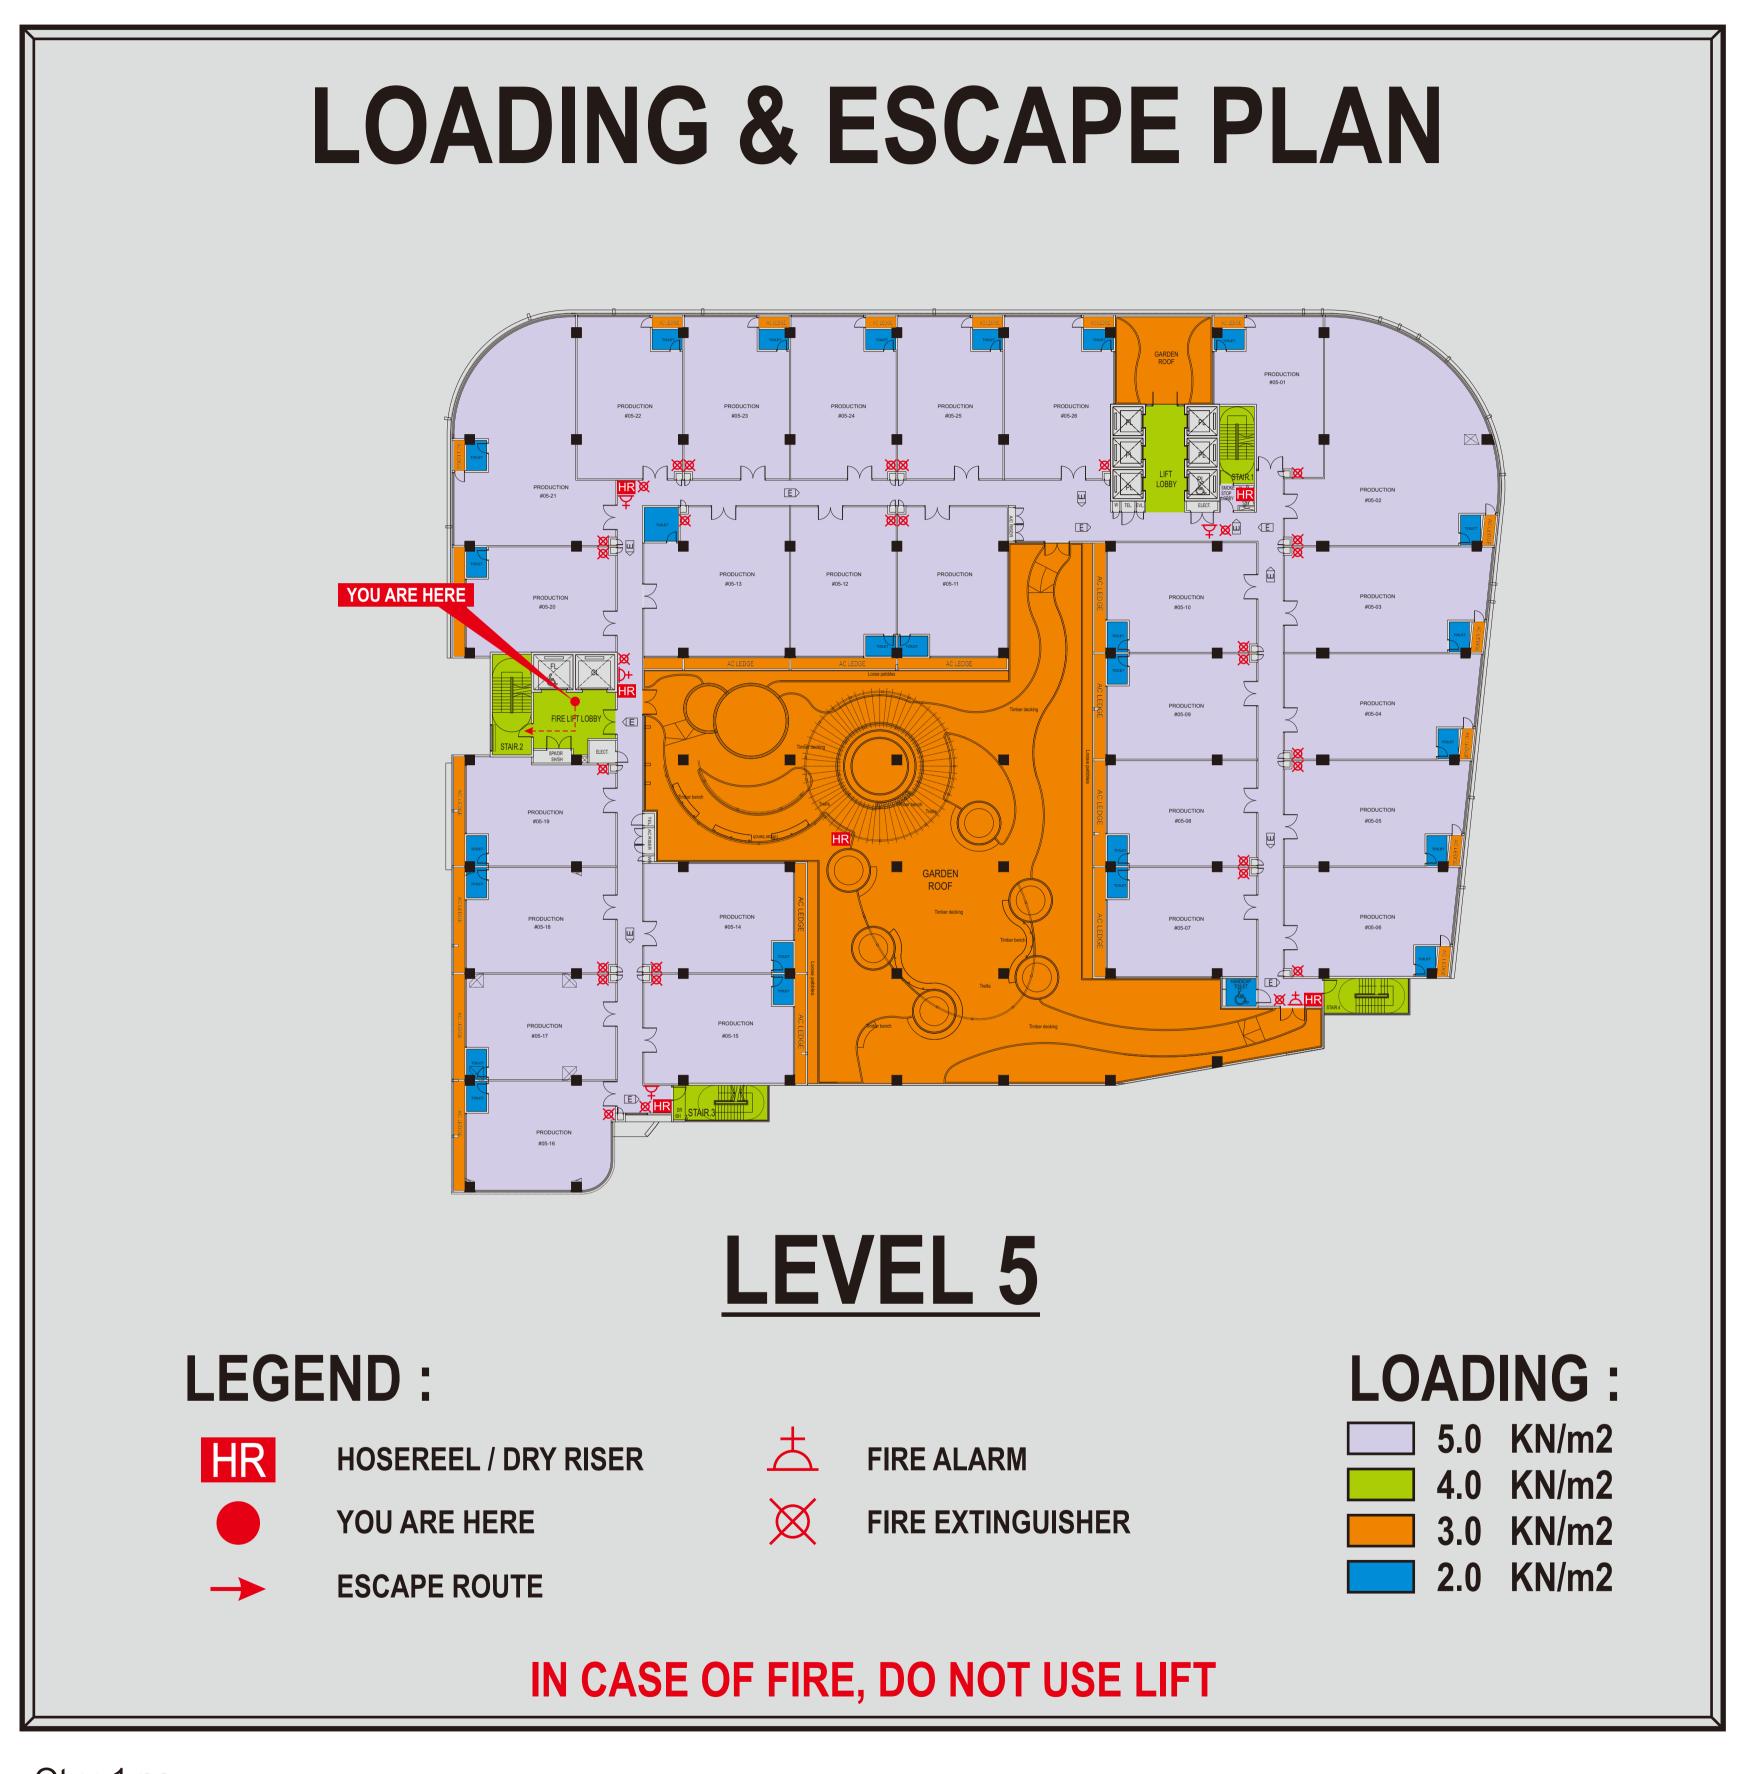

solutions in the Approved Document.

#### SUB CONTRACTOR:



#### **CRIMSIGN GRAPHICS Pte Ltd**

80 Genting Lane Ruby Industrial Complex #06 - 04 Genting Block Singapore 349565 Telephone: 65 - 7455012 Facsimile: 65 - 7434709 Email: crimsign@singnet.com.sg

#### PROJECT NAME:



#### PROJECT TITLE:

PROPOSED ELECTION OF A 10 STOREY MULTIPLE USER LIGHT INDUSTRIAL DEVELOPMENT (TOTAL: 201 STRATA FACTORY UNITS) WITH CARPARKS AND SUBSTATION ON LOT 06470-0000 MK 23 AT 140, PAYA LEBAR ROAD(GEYLANG PLANNING AREA)

#### DRAWING TITLE:

SIGNAGE DETAIL FOR BUILDING TOP

| DRAWN BY: | CHECKED BY: | SCALE: | DATE:    |
|-----------|-------------|--------|----------|
| EVO       | FLEX        | 1:1    | OCT 2013 |

DRAWING NO: FONT: ARIAL NARROW (BOLD) | CG / AZ / SIGN / S10.08 | AC(AZ)-10534

JOB NO:





Stamp & Sign

#### OWNER / DEVELOPER'S

# ascendas ASCENDAS (UBI) Pte Ltd

#4 - 01 The Galen SINGAPORE 117525

#### TEL: (65) 65088777

ARCHITECT'S ADDRESS:

- 1. GRACE YOUNG KOK INN, NRIC NO: S0090832J hereby certify subject to any waiver / modification granted under section 6A of the Building Control Act (Cap 29).
- a) the preparation of these building plan are in accordance with the Building Control Regulations; and
- b) the building / building works shown on this plan are in accordance with the provisions of the Building Control Regulations and the acceptable solutions in the Approved Document.

#### SUB CONTRACTOR:



#### **CRIMSIGN GRAPHICS Pte Ltd**

80 Genting Lane Ruby Industrial Complex #06 - 04 Genting Block Singapore 349565 Telephone: 65 - 7455012 Facsimile: 65 - 7434709 E