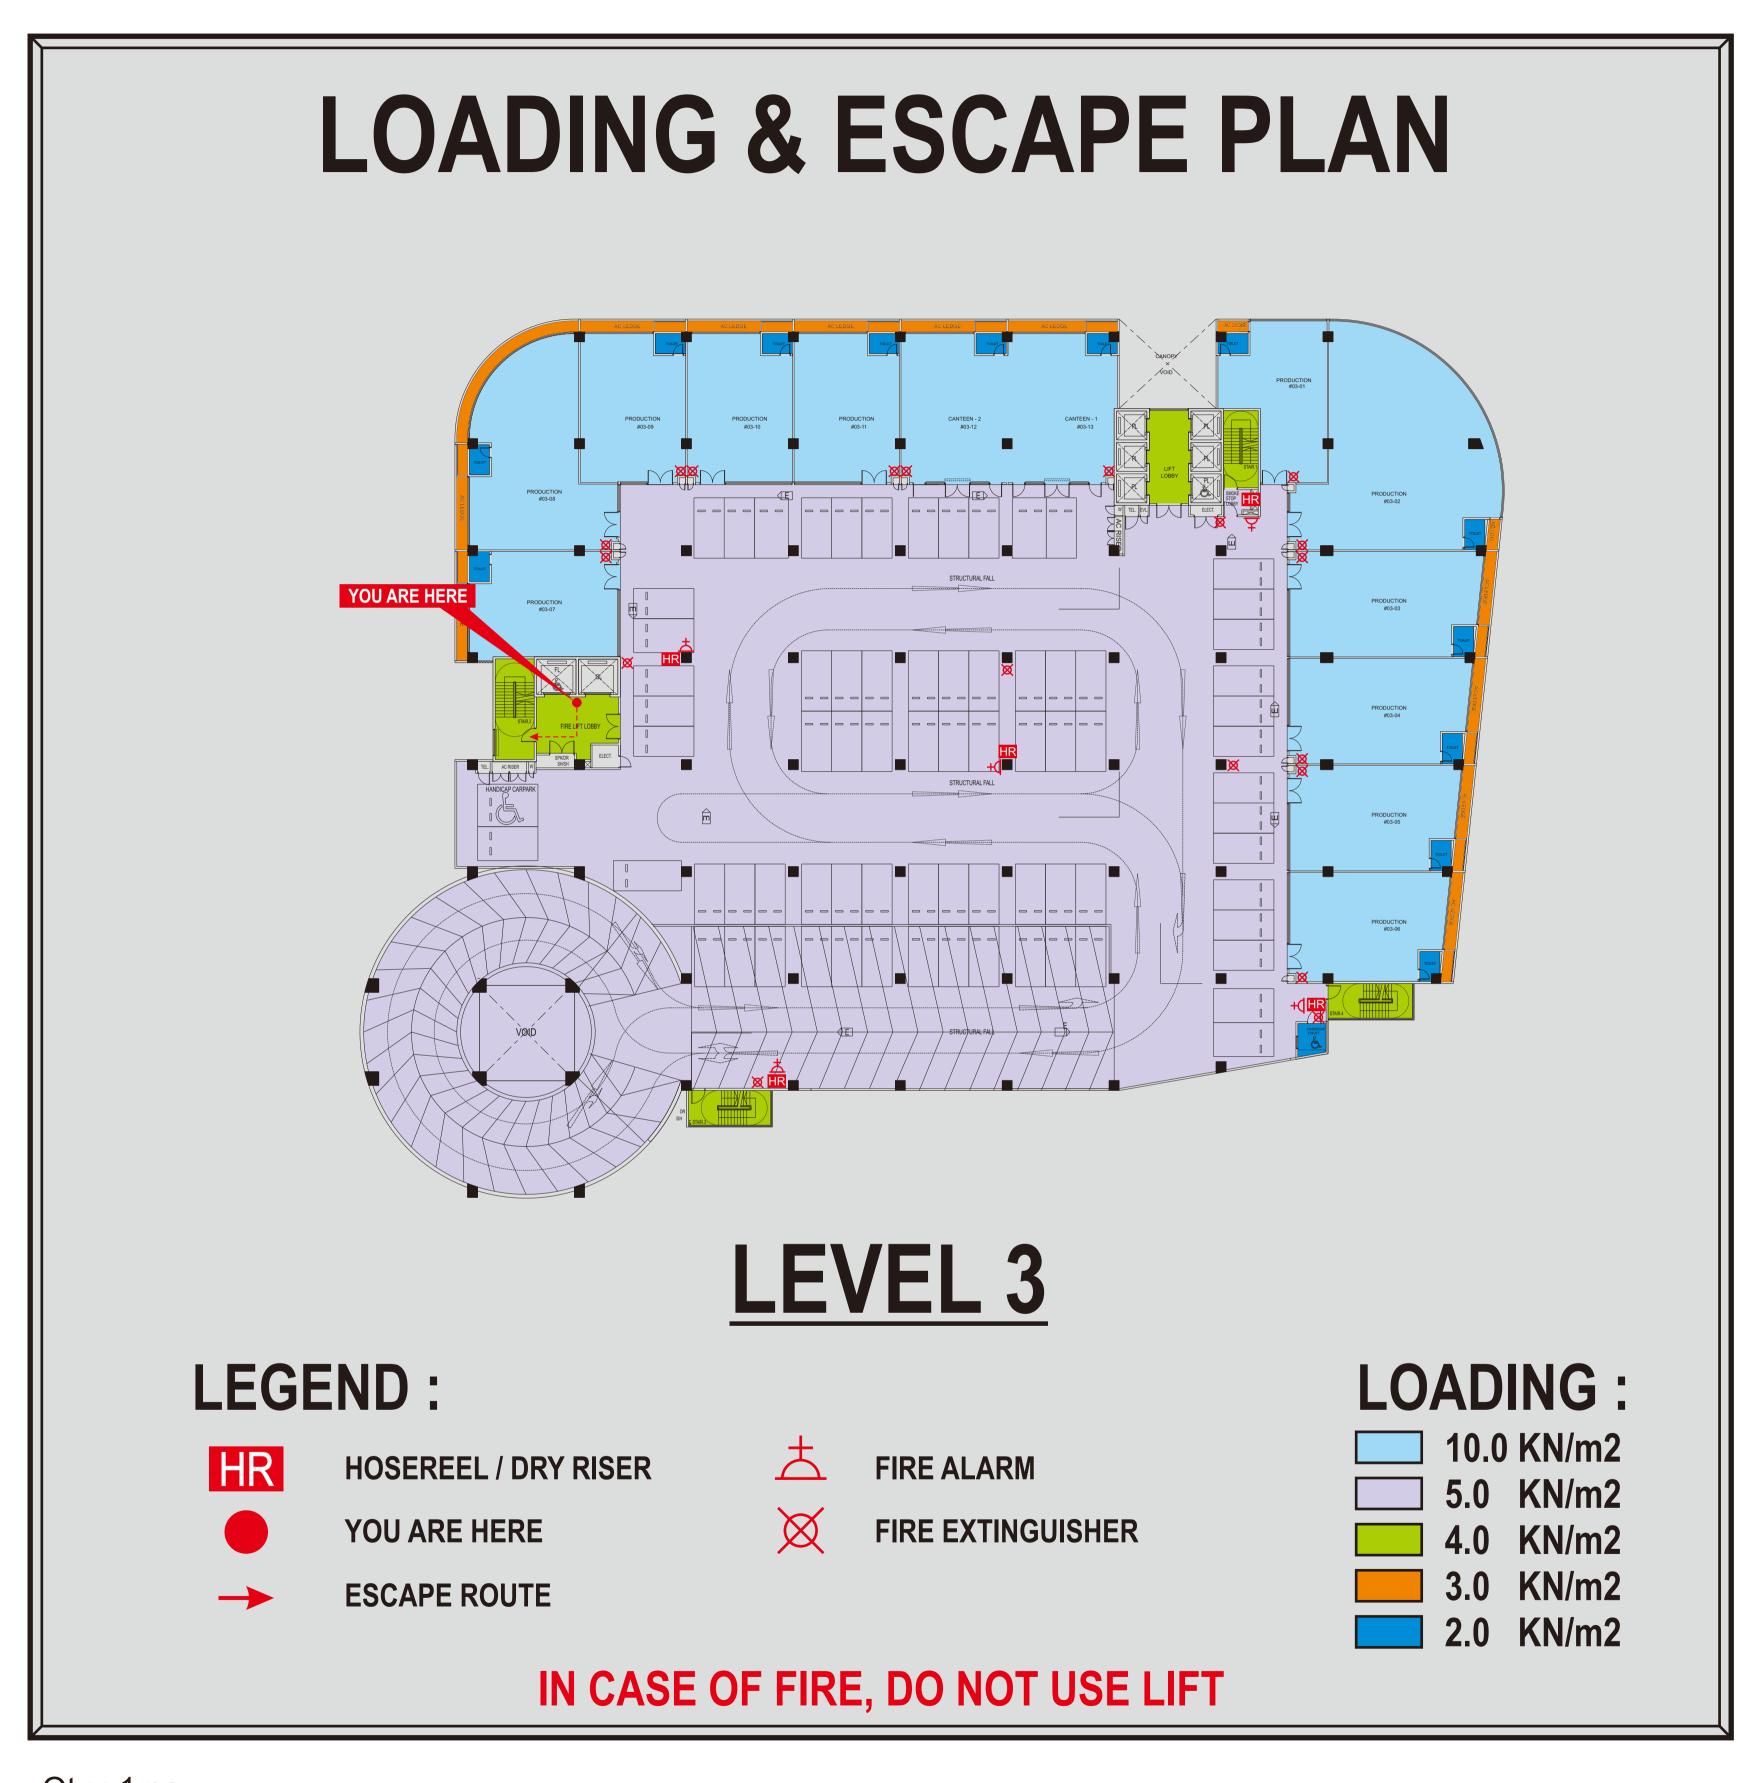

solutions in the Approved Document.

#### SUB CONTRACTOR:



#### **CRIMSIGN GRAPHICS Pte Ltd**

80 Genting Lane Ruby Industrial Complex #06 - 04 Genting Block Singapore 349565 Telephone: 65 - 7455012 Facsimile: 65 - 7434709 Email: crimsign@singnet.com.sg

#### PROJECT NAME:



#### PROJECT TITLE:

PROPOSED ELECTION OF A 10 STOREY MULTIPLE USER LIGHT INDUSTRIAL DEVELOPMENT (TOTAL: 201 STRATA FACTORY UNITS) WITH CARPARKS AND SUBSTATION ON LOT 06470-0000 MK 23 AT 140, PAYA LEBAR ROAD(GEYLANG PLANNING AREA)

#### DRAWING TITLE:

SIGNAGE DETAIL FOR BUILDING TOP

| DRAWN BY: | CHECKED BY: | SCALE: | DATE:    |
|-----------|-------------|--------|----------|
| EVO       | FLEX        | 1:1    | OCT 2013 |

FONT: ARIAL NARROW (BOLD) | CG / AZ / SIGN / S10.04 | AC(AZ)-10534

DRAWING NO: JOB NO:





SUB CONTRACTOR:



#### **CRIMSIGN GRAPHICS Pte Ltd**

80 Genting Lane Ruby Industrial Complex #06 - 04 Genting Block Singapore 349565 Telephone: 65 - 7455012 Facsimile: 65 - 7434709 Email: crimsign@singnet.com.sg

PROJECT NAME:



#### PROJECT TITLE:

PROPOSED ELECTION OF A 10 STOREY MULTIPLE USER LIGHT INDUSTRIAL DEVELOPMENT (TOTAL : 201 STRATA FACTORY UNITS) WITH CARPARKS AND SUBSTATION ON LOT 06470-0000 MK 23 AT 140, PAYA LEBAR ROAD(GEYLANG PLANNING AREA)

#### DRAWING TITLE:

SIGNAGE DETAIL FOR BUILDING TOP

| DRAWN BY: | <b>CHECKED BY:</b> | SCALE: | DATE:    |
|-----------|--------------------|--------|----------|
| EVO       | FLEX               | 1:1    | OCT 2013 |

DRAWING NO: FONT: ARIAL NARROW (BOLD) CG / AZ / SIGN / S10.05 AC(AZ)-10534

JOB NO:



| AME | NDMENTS: |