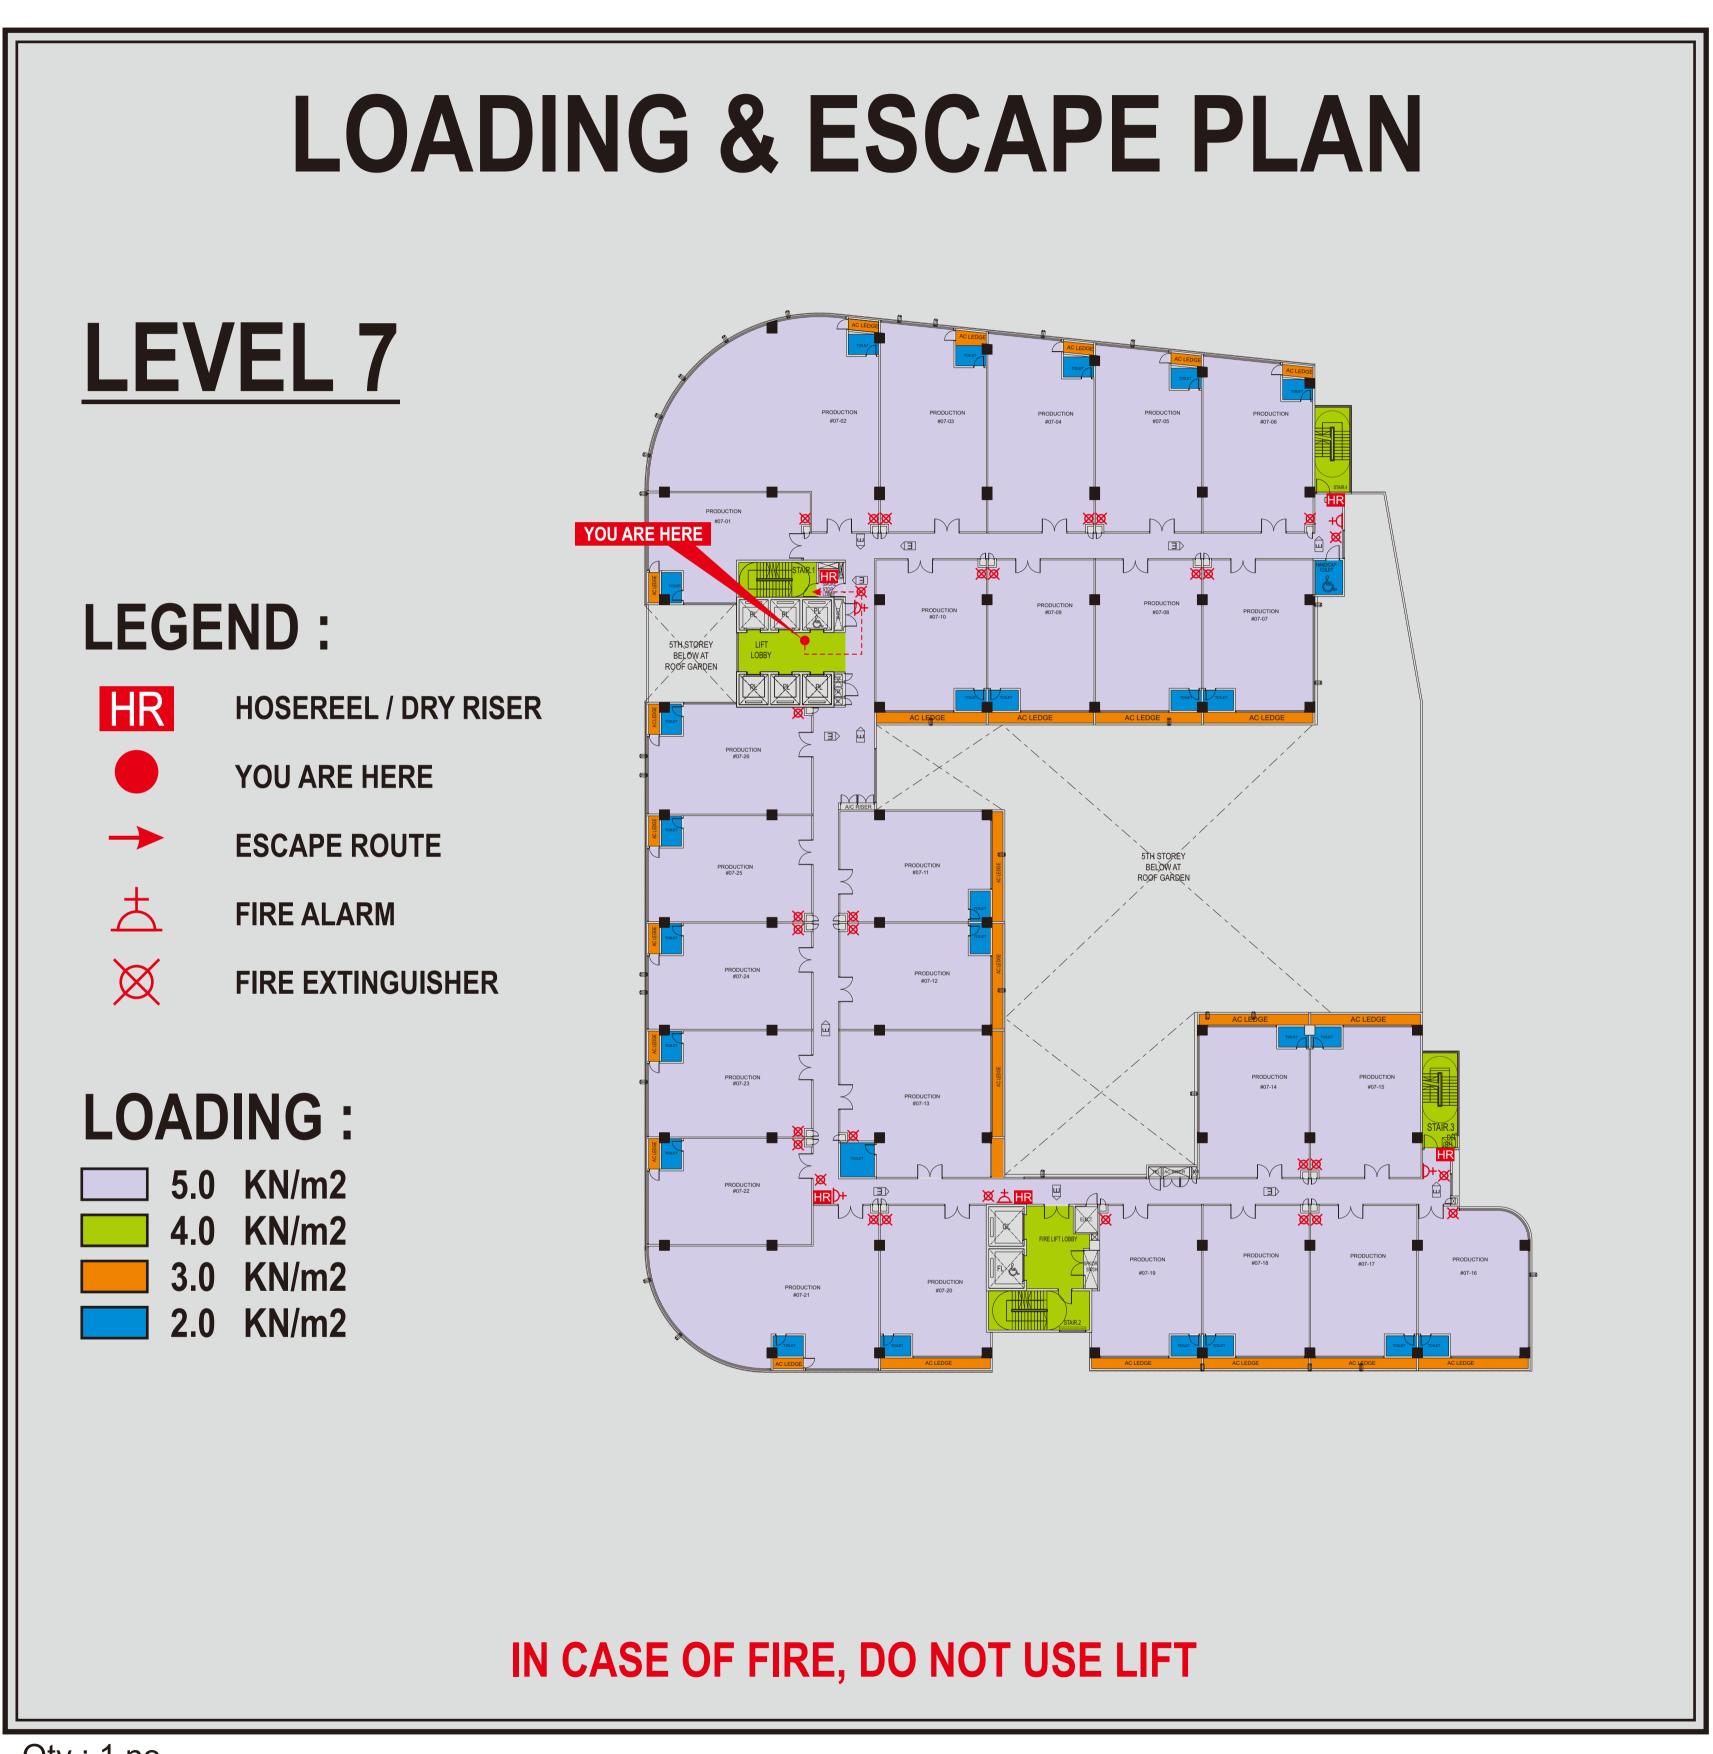

olutions in the Approved Document.

#### SUB CONTRACTOR:



#### **CRIMSIGN GRAPHICS Pte Ltd**

80 Genting Lane Ruby Industrial Complex #06 - 04 Genting Block Singapore 349565 Telephone: 65 - 7455012 Facsimile: 65 - 7434709 Email: crimsign@singnet.com.sg

#### PROJECT NAME:



#### PROJECT TITLE:

PROPOSED ELECTION OF A 10 STOREY MULTIPLE USER LIGHT INDUSTRIAL DEVELOPMENT (TOTAL : 201 STRATA FACTORY UNITS) WITH CARPARKS AND SUBSTATION ON LOT 06470-0000 MK 23 AT 140, PAYA LEBAR ROAD(GEYLANG PLANNING AREA)

#### DRAWING TITLE:

DRAWING NO:

SIGNAGE DETAIL FOR BUILDING TOP

| DRAWN BY: | CHECKED BY: | SCALE: | DATE:    |
|-----------|-------------|--------|----------|
| EVO       | FLEX        | 1:1    | OCT 2013 |

FONT: ARIAL NARROW (BOLD) | CG / AZ / SIGN / S10.13 | AC(AZ)-10534

JOB NO:





FOR ARCHITECT COMMENT & APPROVAL

### **AS-BUILT**

#### OWNER / DEVELOPER'S



#4 - 01 The Galen SINGAPORE 117525

TEL: (65) 65088777

#### ARCHITECT'S ADDRESS:

- 1. GRACE YOUNG KOK INN, NRIC NO: S0090832J hereby certify subject to any waiver / modification granted under section 6A of the Building Control Act (Cap 29).
- a) the preparation of these building plan are in accordance with the Building Control Regulations; and
- b) the building / building works shown on this plan are in accordance with the provisions of the Building Control Regulations and the acceptable solutions in the Approved Document.

#### SUB CONTRACTOR:



#### **CRIMSIGN GRAPHICS Pte Ltd**

80 Genting Lane Ruby Industrial Complex #06 - 04 Genting Block Singapore 349565 Telephone: 65 - 7455012 Facsimile: 65 - 7434