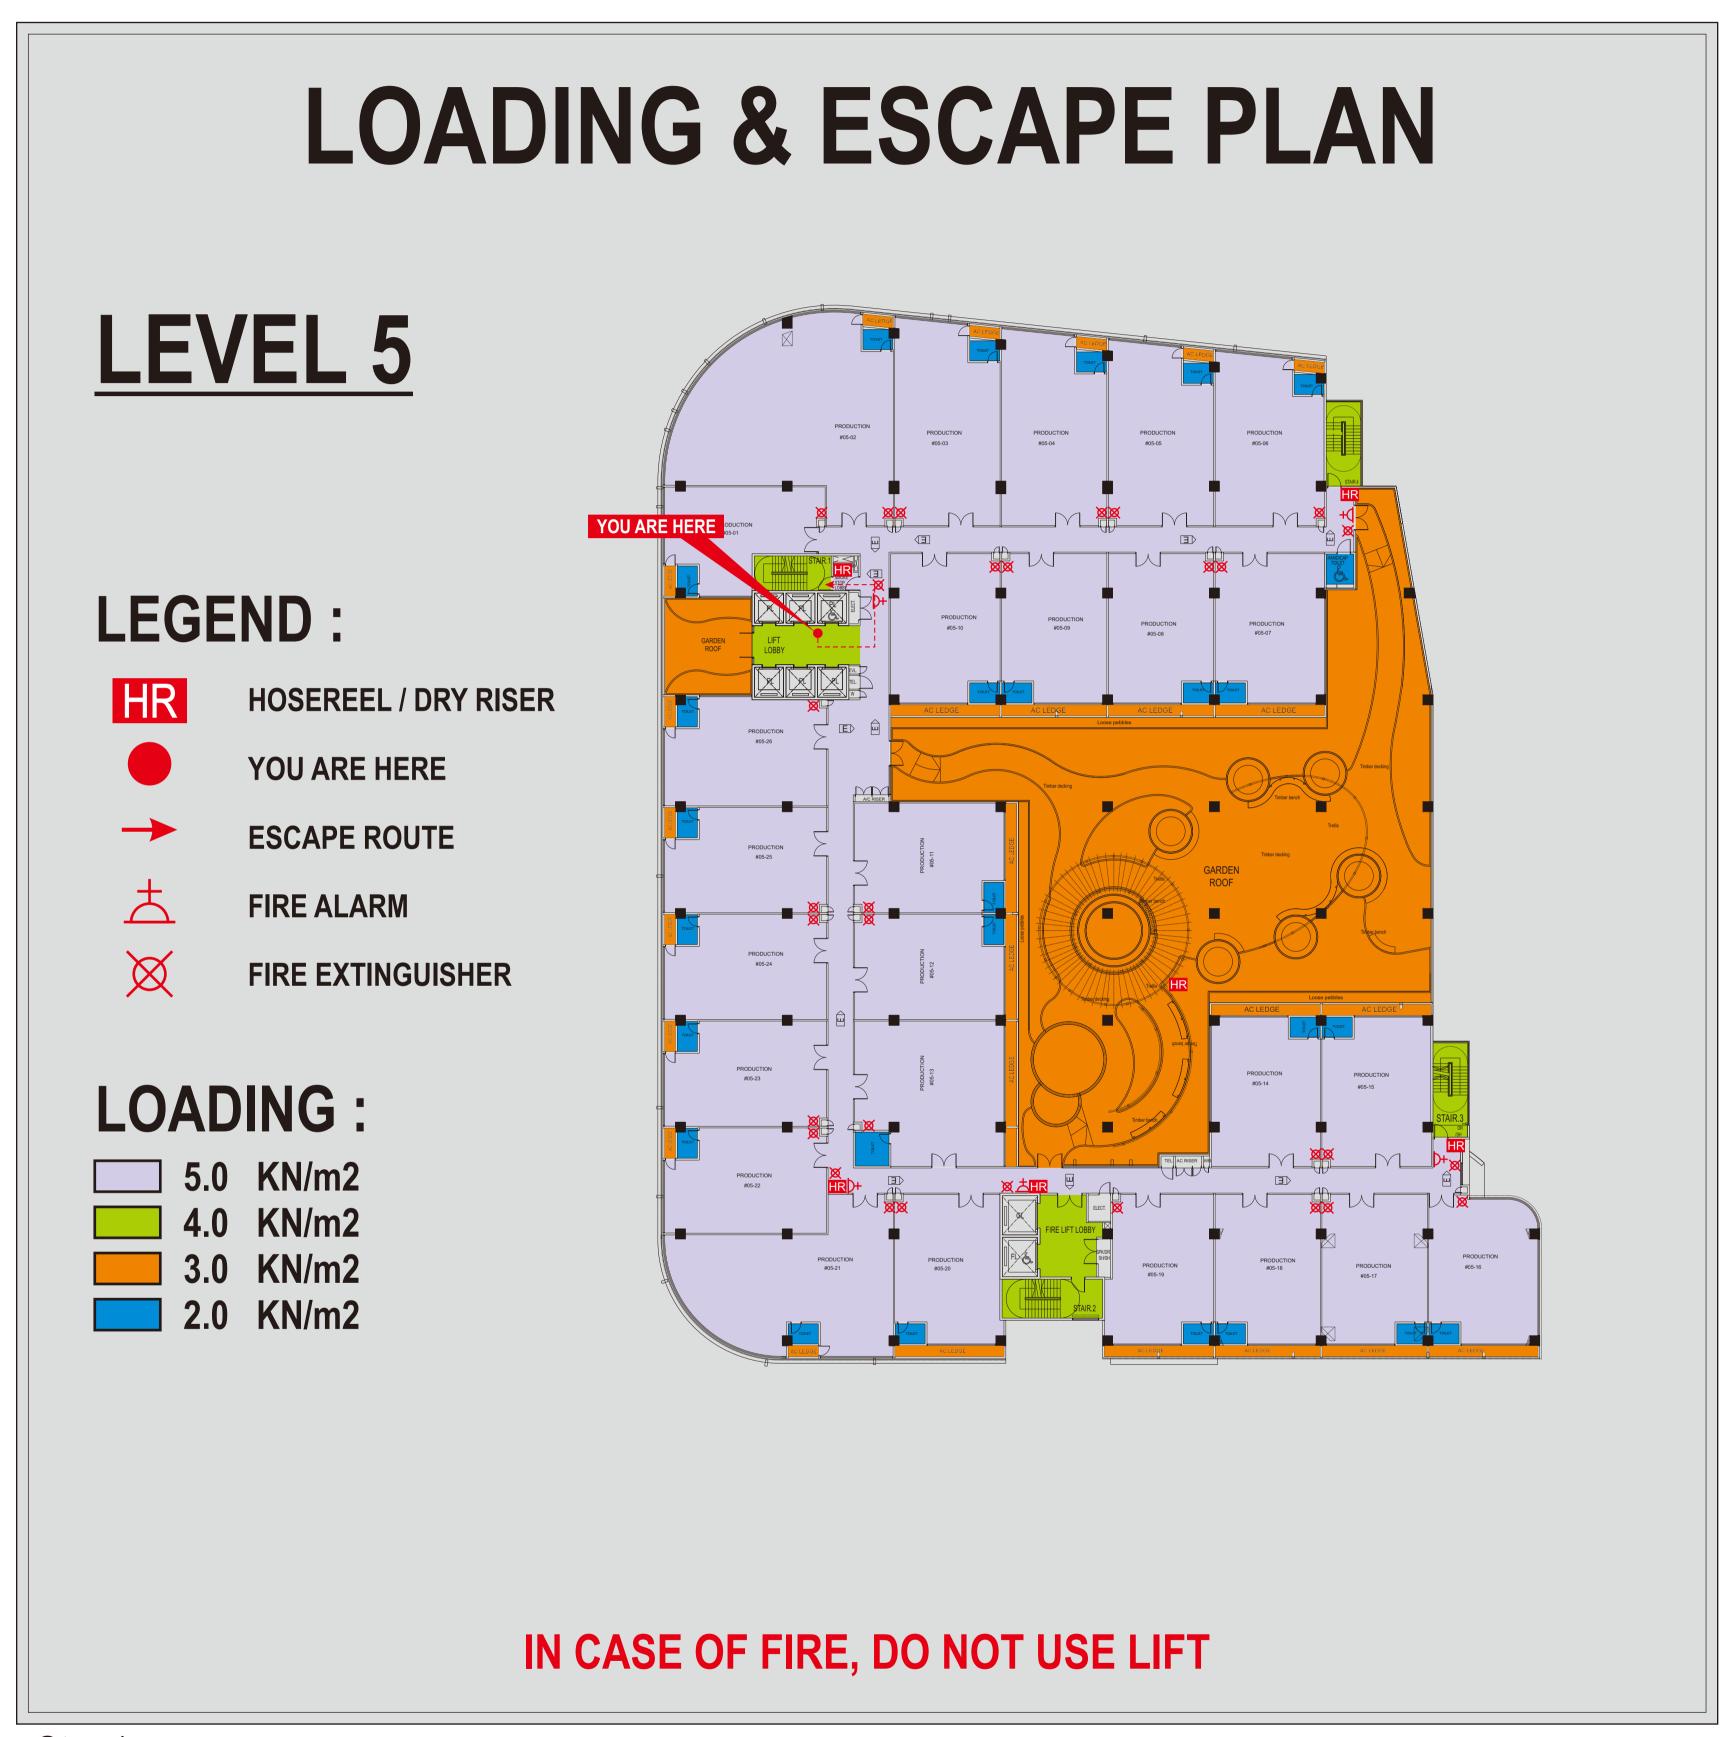

ved Document.

#### SUB CONTRACTOR:



#### **CRIMSIGN GRAPHICS Pte Ltd**

80 Genting Lane Ruby Industrial Complex #06 - 04 Genting Block Singapore 349565 Telephone: 65 - 7455012 Facsimile: 65 - 7434709 Email: crimsign@singnet.com.sg

#### PROJECT NAME:



#### PROJECT TITLE:

PROPOSED ELECTION OF A 10 STOREY MULTIPLE USER LIGHT INDUSTRIAL DEVELOPMENT (TOTAL : 201 STRATA FACTORY UNITS) WITH CARPARKS AND SUBSTATION ON LOT 06470-0000 MK 23 AT 140, PAYA LEBAR ROAD(GEYLANG PLANNING AREA)

#### DRAWING TITLE:

DRAWING NO:

SIGNAGE DETAIL FOR BUILDING TOP

| DRAWN BY: | <b>CHECKED BY:</b> | SCALE: | DATE:    |
|-----------|--------------------|--------|----------|
| EVO       | FLEX               | 1:1    | OCT 2013 |

FONT: ARIAL NARROW (BOLD) | CG / AZ / SIGN / S10.09 | AC(AZ)-10534

JOB NO:





### **AS-BUILT**

#### OWNER / DEVELOPER'S



#4 - 01 The Galen SINGAPORE 117525

### TEL: (65) 65088777

- ARCHITECT'S ADDRESS: 1. GRACE YOUNG KOK INN, NRIC NO: S0090832J hereby certify subject to any waiver / modification granted under section 6A of the Building Control Act (Cap 29).
- a) the preparation of these building plan are in accordance with the Building Control Regulations; and
- b) the building / building works shown on this plan are in accordance with the provisions of the Building Control Regulations and the acceptable solutions in the Approved Document.

#### SUB CONTRACTOR:



#### **CRIMSIGN GRAPHICS Pte Ltd**

80 Genting Lane Ruby Industrial Complex #06 - 04 Genting Block Singapore 349565 Telephone: 65 - 7455012 Facsimile: 65 - 7434709 Email: crimsign@singnet.com.sg